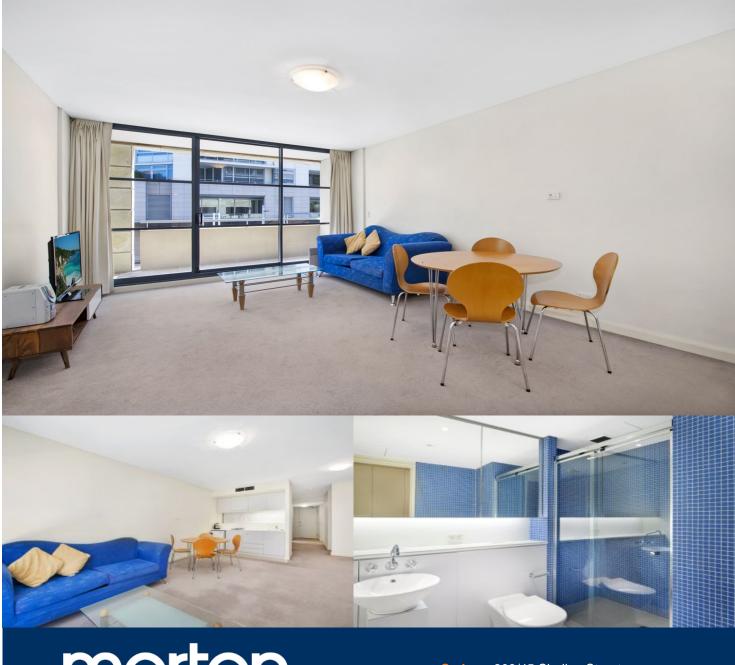

morton.

Sydney 208/45 Shelley Street

- Large open plan furnished studio with separate bed area located in Sydney's chic, King Street Wharf.

- Designer kitchen and bathroom with quality finishes.
- North facing balcony with views towards Cockle Bay.
- Good size internal storage cupboards.
- Fully secured building with 24 hours on site security.
- Moments from the heart of the CBD, Darling Harbour and the fine dining along King Street Wharf.
- An ideal pad for the city based executive.