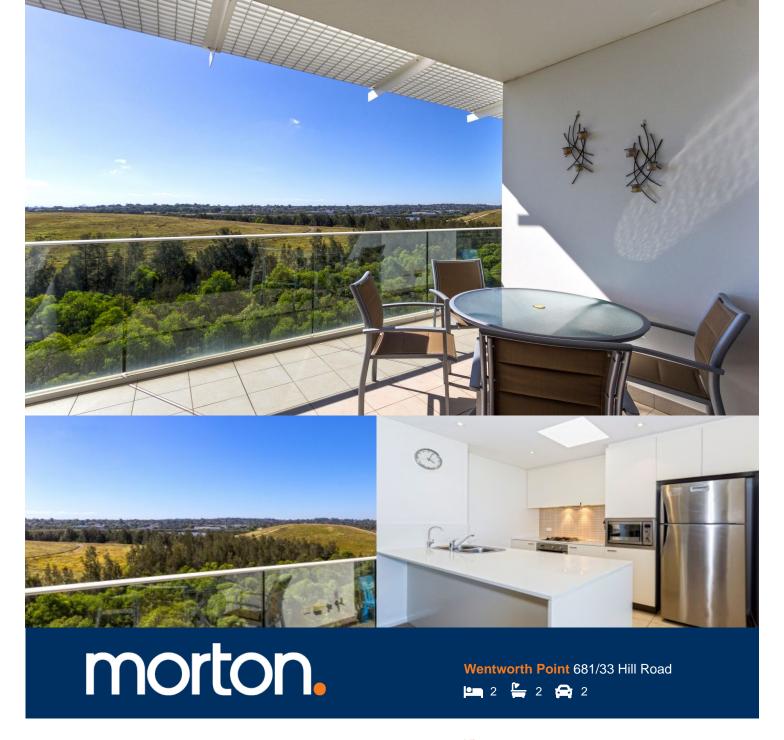

The Waterfront is located moments to Sydney Olympic Park main venues, train station, Bicentennial Park and Millennium Parklands. Located in Palermo, this is your opportunity to move into this two bedroom apartment only a short stroll from The Promenade and The Piazza.

## Apartment features:

- Combined living and dining room
- Reverse cycle air conditioning
- Full size kitchen with stainless steel appliances
- Gas cooking and lots of cupboard space
- Great size bedroom with huge built-in wardrobes
- En-suite to main bedroom
- study room with cupboard space
- Laundry room and clothes dryer
- Secure undercover tandem car spaces and a storage cage
- Palermo building includes exclusive gym and pool

# **PALERMO**

UNIT:

681

TYPE:

2 Bedroom+Study

UNIT AREA:

91.0 sqm

OUTDOOR AREA: