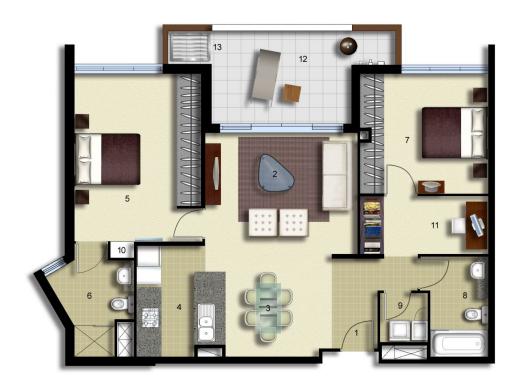

## Morton RE

rentals@morton.com.au

1 ENTRY 2 LIVING DINING 3 KITCHEN MAIN BEDROOM 5 ENSUITE 6 BEDROOM2 7 BATHROOM LAUNDRY 9 LINEN 10 STUDY 11 BALCONY 12 CLOTHES DRYING 13

LEVEL 06

# **PALERMO**

UNIT:

681

TYPE:

2 Bedroom+Study

UNIT AREA:

91.0 sqm

OUTDOOR AREA:

14.0 sqm

2.5 5M