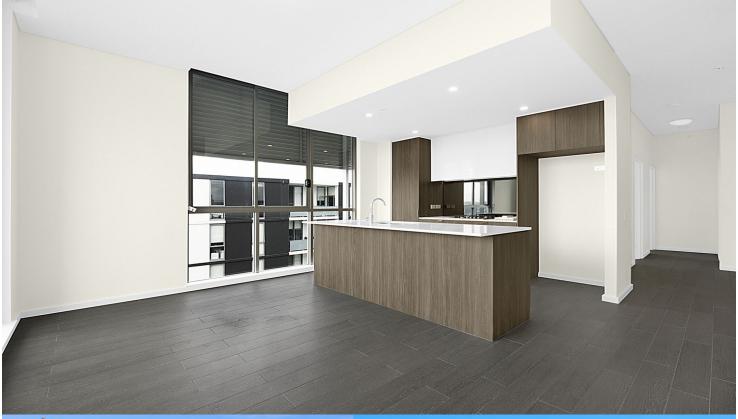

- Stylish kitchen with stone benchtops, soft close drawers & cupboards, four burner stove top with stainless steel appliances including dishwasher and microwave.
- Efficient LED lighting throughout, north east facing balcony with views the picturesque Blue Mountains.
- Tiled open living and dining area with reverse cycle air conditioning.
- Wool-blend carpeted bedrooms, master with walk-in robes and ensuite. Mirrored built-in robes.
- Video intercom with security and lift access, NBN ready, block-out roller blinds throughout.
- Data/TV/PayTV points in the living & master bedroom, internal laundry with dryer and storage cupboard.
- Secure basement parking with storage cage, landscaped