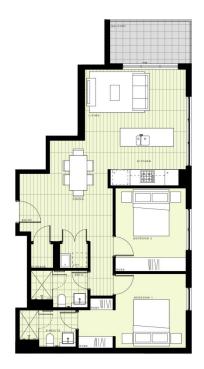

## **BUILDING A**

#### LEVEL 9

APARTMENT A920 LOT 103 2 BEDROOM INTERNAL AREA
EXTERNAL AREA
TOTAL

D

Tm 2m 73m²
6m²
79m²