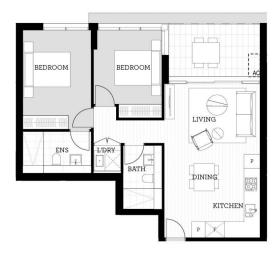

- Top Floor North aspect with large covered balcony
- Views to the picturesque Blue Mountains
- Entertainers kitchen with stone benchtops, soft close cupboards
- Four burner gas stove top with stainless steel appliances, dishwasher
- LED lighting, internal laundry with dryer, reverse-cycle split-system A/C
- Open living and dining with engineered timber flooring, light colour scheme
- Wool-blend carpeted bedroom, mirrored built-in robes
- Audio intercom with security and lift access, NBN ready
- Secure basement car space, with a storage cage
- On-site building manager, common landscaped courtyard
- Pets OK on application