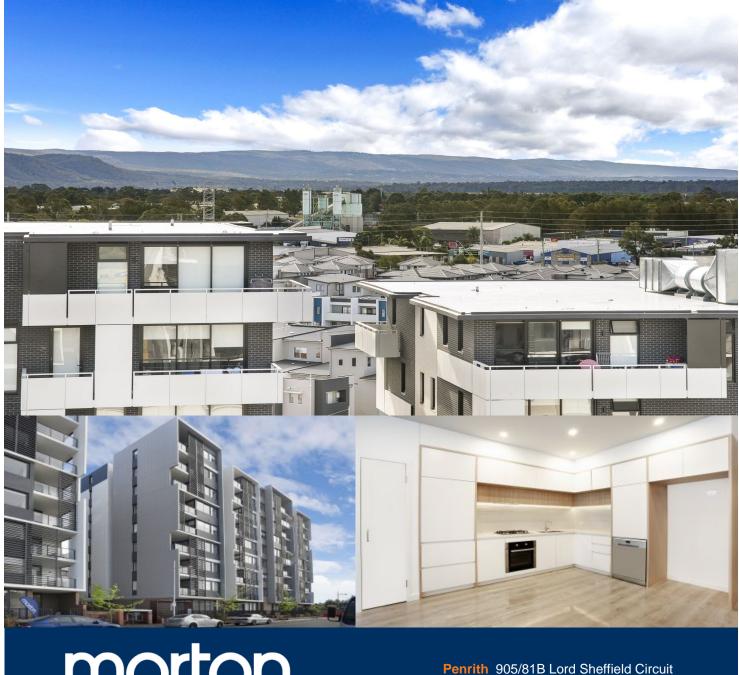

morton.

Located in the hub of North Penrith, Thornton Central offers convenient apartment living in a master planned community only metres from the Penrith rail hub, Westfield shopping centre and local parks.

- Top Floor North aspect with large covered balcony
- Views to the picturesque Blue Mountains
- Entertainers kitchen with stone benchtops, soft close cupboards
- Four burner gas stove top with stainless steel appliances, dishwasher
- LED lighting, internal laundry with dryer, reverse-cycle split-system A/C
- Open living and dining with engineered timber flooring, light colour scheme
- Wool-blend carpeted bedroom, mirrored built-in robes
- Audio intercom with security and lift access, NBN ready
- Secure basement car space, with a storage cage
- On-site building manager, common landscaped courtyard
- Pets OK on application