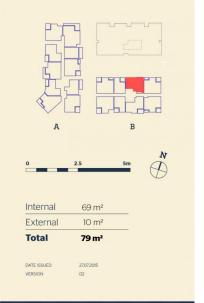

- Top Floor North aspect with large covered balcony
- Views to the picturesque Blue Mountains
- Entertainers kitchen with stone benchtops, soft close cupboards
- Four burner gas stove top with stainless steel appliances, dishwasher
- LED lighting, internal laundry with dryer, reverse-cycle split-system A/C
- Open living and dining with engineered timber flooring, light colour scheme
- Wool-blend carpeted bedroom, mirrored built-in robes
- Audio intercom with security and lift access, NBN ready
- Secure basement car space, with a storage cage
- On-site building manager, common landscaped courtyard
- Pets OK on application