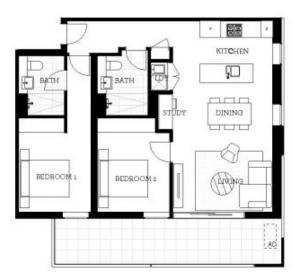

- Generous open plan design with fresh modern decor
- Quality designer kitchen with sleek gas appliances
- Covered balcony that captures elevated district outlooks
- Two double bedrooms plus a separate study area

# Apartment C604 2 Bed