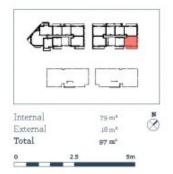

e contact the listing agent for more information.

Crisp, fresh and full of natural light, this ultra-modern apartment provides a low care designer lifestyle or smart investment prospect in the master-planned Thornton community. It combines bright airy interiors, sleek modern finishes and an elevated position to deliver an excellent property that is quietly tucked away within walking distance to everything that Penrith has to offer.

- Generous open plan design with fresh modern decor
- Quality designer kitchen with sleek gas appliances
- Covered balcony that captures elevated district outlooks
- Two double bedrooms plus a separate study area

#### **View**

As advertised or by appointment

### **Agent**

#### lan Ahearn

0457 483 610

ian.ahearn@morton.com.au





# Apartment C604 2 Bed



#### THORNTON

#### ThorntonCentral.com.au