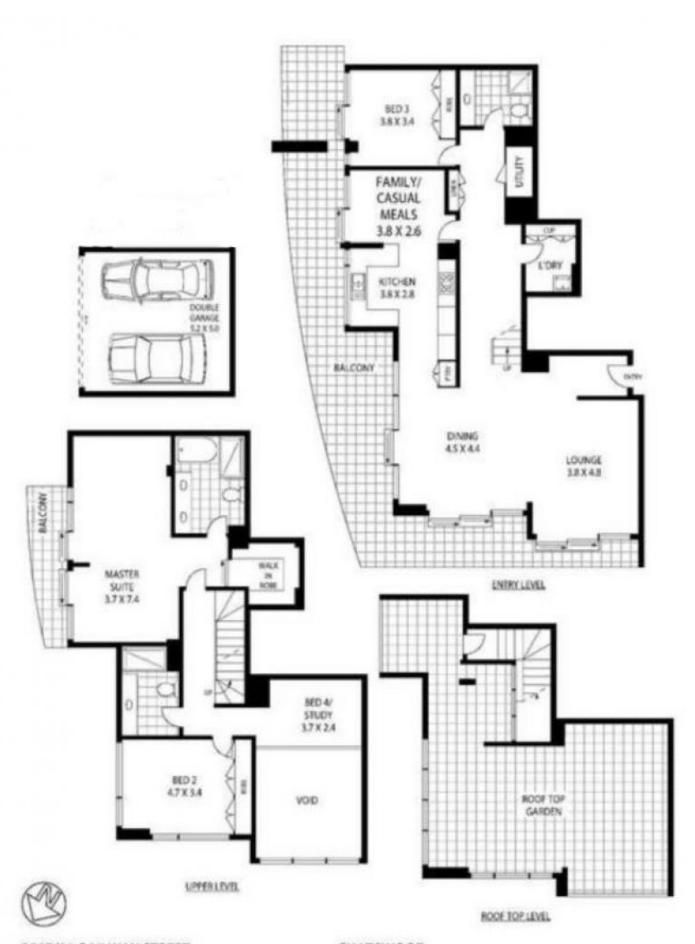

- Brand new paint and carpet to be installed prior to new tenancy
- Well-proportioned and flowing over an impressive 360sqm
- Also includes an enclosed rooftop upstairs and soaring ceilings
- Exclusive wrap around balcony to enjoy ocean and mountain views
- Views out to North Head and Northern Beaches