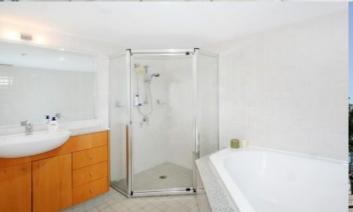

- Combined lounge/dining area
- Large bedroom with huge built-in wardrobe
- Ensuite bathroom with spa bath
- Guest toilet
- Reverse cycle air conditioning
- Furnished to a high standard
- 24 hour on site security
- Car space located in 10 Lincoln Crescent, Woolloomooloo