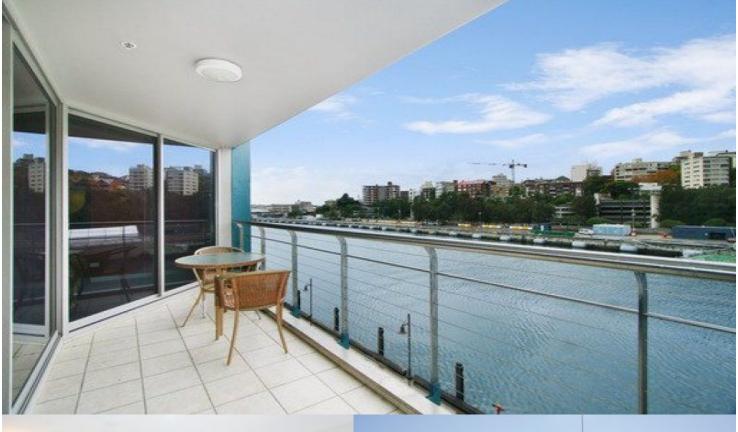

Located in the private residential section of the Woolloomooloo Finger Wharf. This fully furnished one bedroom apartment has an absolute water front view towards Potts Point and Garden Island, with a large balcony.

- Combined lounge/dining area
- Large bedroom with huge built-in wardrobe
- Ensuite bathroom with spa bath
- Guest toilet
- Reverse cycle air conditioning
- Furnished to a high standard
- 24 hour on site security
- Car space located in 10 Lincoln Crescent, Woolloomooloo