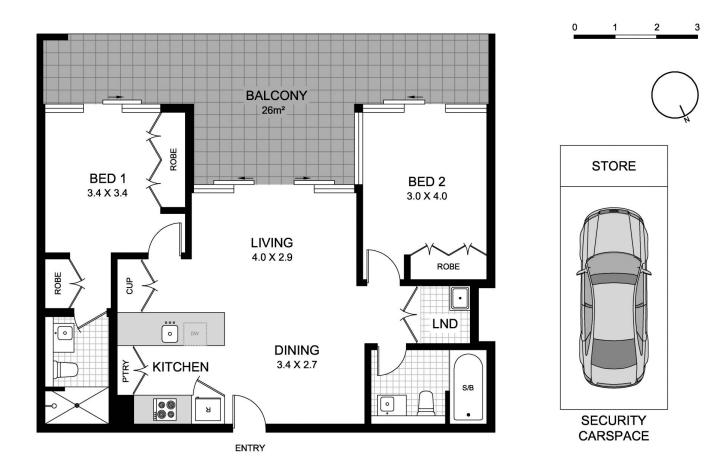

## **George Reale**

0408 014 469

george@morton.com.au

Situated on the 7th floor of the spectacular Erko complex, come and discover Inner City living at its finest. Sun-drenched and open plan living with an expansive terrace spread across the entire width of the apartment. Panoramic district views with a beautiful entertainer's balcony. Crafted with luxe bespoke finishes and every contemporary comfort, this oversized apartment ticks all the boxes for a hassle-free lifestyle. Discover two double bedrooms discreetly set away from each other, secure parking plus a storage cage, two designer bathrooms, ducted air conditioning, and an abundance of built-in storage. Live amid the eclectic foodie & entertainment communities of Erskineville village, Newtown, Enmore, and Alexandria, with just a short stroll to Sydney Park, highly regarded schools, and excellent transport options.

- 2 generous bedrooms both have built-in robes with access to terrace
- Master bedroom has dual wardrobes & large ensuite bathroom
- Luxury granite kitchen w/ Smeg gas appliances

morton.com.au