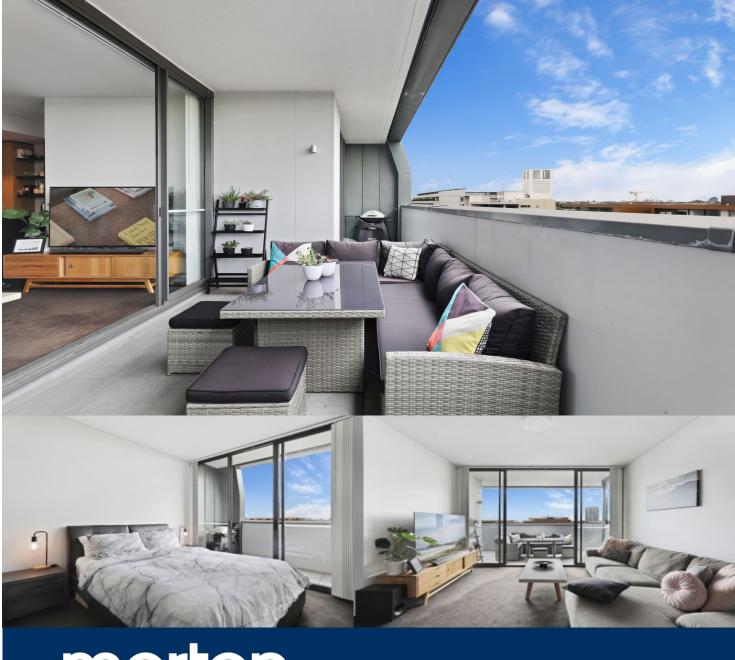

## **George Reale**

0408 014 469

george@morton.com.au

Situated on the 7th floor of the spectacular Erko complex, come and discover Inner City living at its finest. Sun-drenched and open plan living with an expansive terrace spread across the entire width of the apartment. Panoramic district views with a beautiful entertainer's balcony. Crafted with luxe bespoke finishes and every contemporary comfort, this oversized apartment ticks all the boxes for a hassle-free lifestyle. Discover two double bedrooms discreetly set away from each other, secure parking plus a storage cage, two designer bathrooms, ducted air conditioning, and an abundance of built-in storage. Live amid the eclectic foodie & entertainment communities of Erskineville village, Newtown, Enmore, and Alexandria, with just a short stroll to Sydney Park, highly regarded schools, and excellent transport options.

- 2 generous bedrooms both have built-in robes with access to terrace
- Master bedroom has dual wardrobes & large ensuite bathroom
- Luxury granite kitchen w/ Smeg gas appliances

morton.com.au