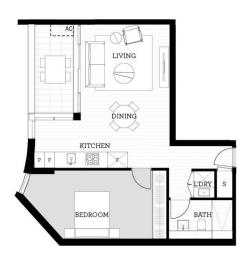

- Level 8 Southwest aspect with large covered balcony
- Carpeted king-sized bedroom with mirrored bulit-in robes
- Stylish kitchen with stone benchtops, soft close cupboards
- Four burner gas stove top with stainless steel appliances, dishwasher
- LED lighting, internal laundry with dryer
- Reverse-cycle split-system air conditioning
- Open living and dining with engineered timber flooring
- Audio intercom with security and lift access, NBN ready
- Secure basement car space, with a storage cage
- On-site building manager, common landscaped courtyard

# 1 BED- A 802

thorntoncentral.com.au

**THORNTON**