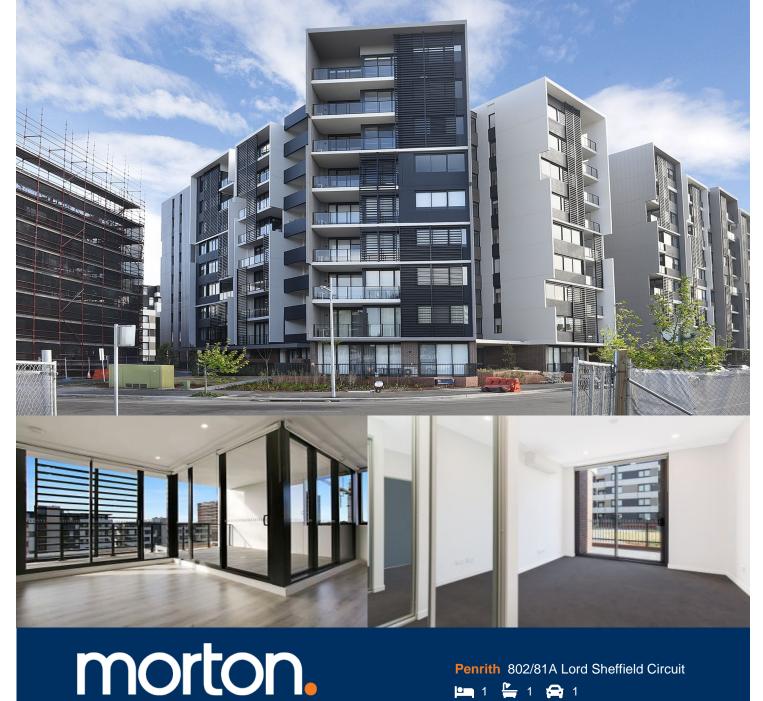

Located in the hub of North Penrith, Thornton Central offers convenient apartment living in a master planned community only metres from the Penrith rail hub, Westfield shopping centre and local parks.

- Level 8 Southwest aspect with large covered balcony
- Carpeted king-sized bedroom with mirrored bulit-in robes
- Stylish kitchen with stone benchtops, soft close cupboards
- Four burner gas stove top with stainless steel appliances, dishwasher
- LED lighting, internal laundry with dryer
- Reverse-cycle split-system air conditioning
- Open living and dining with engineered timber flooring
- Audio intercom with security and lift access, NBN ready
- Secure basement car space, with a storage cage
- On-site building manager, common landscaped courtyard