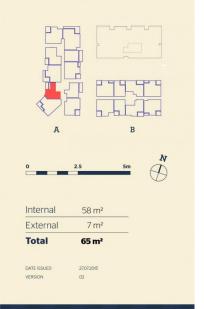

ity only metres from the Penrith rail hub, Westfield shopping centre and local parks.

- Level 8 Southwest aspect with large covered balcony
- Carpeted king-sized bedroom with mirrored bulit-in robes
- Stylish kitchen with stone benchtops, soft close cupboards
- Four burner gas stove top with stainless steel appliances, dishwasher
- LED lighting, internal laundry with dryer
- Reverse-cycle split-system air conditioning
- Open living and dining with engineered timber flooring
- Audio intercom with security and lift access, NBN ready
- Secure basement car space, with a storage cage
- On-site building manager, common landscaped courtyard



### **View**

As advertised or by appointment

#### Agent

### **David Lipman**

0409 663 535

david@morton.com.au



# <u>Apartment</u>

# 1 BED- A 802





thorntoncentral.com.au

**THORNTON**