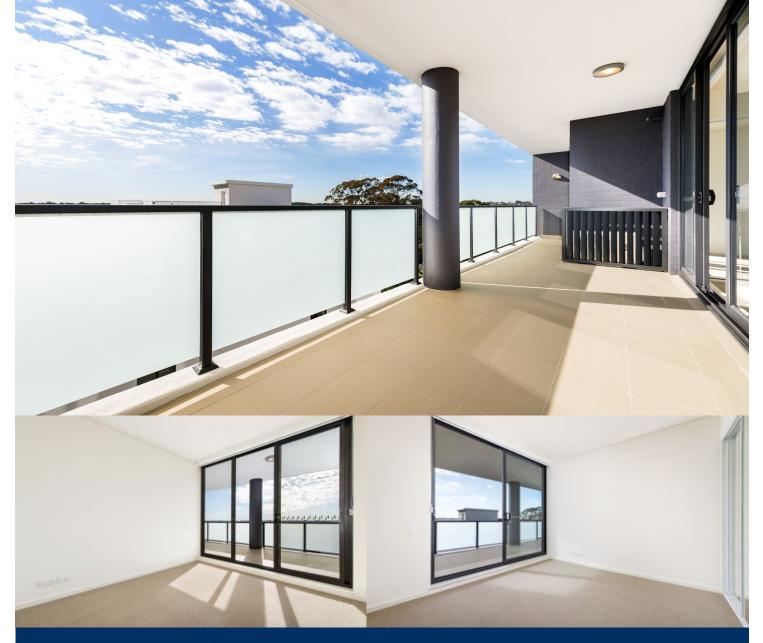

# morton.

Located in the new urban hub of Washington Park, Fairmount offers lifestyle apartment living within the masterplanned community. With easy access to the M5 and only 20kms to the CBD.

### APARTMENT FEATURES

- Reverse cycle air conditioning
- Stainless steel kitchen appliances
- Stone bench tops, mirror splash backs
- LED under cupboard lighting
- Wool carpets, efficient LED down lights
- Data/TV points in living and main bedroom
- Recessed mirrored cabinets in bathroom
- Security building, security intercom

Riverwood 704/1 Vermont Crescent