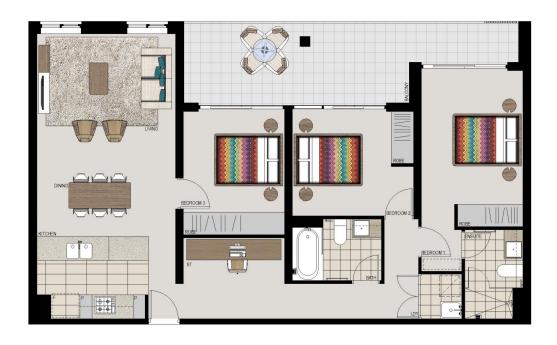

## **APARTMENT 704** LOT 39 3BED + STUDY

Internal 98m<sup>2</sup> 19m<sup>2</sup> External Total  $117 m^2$ 