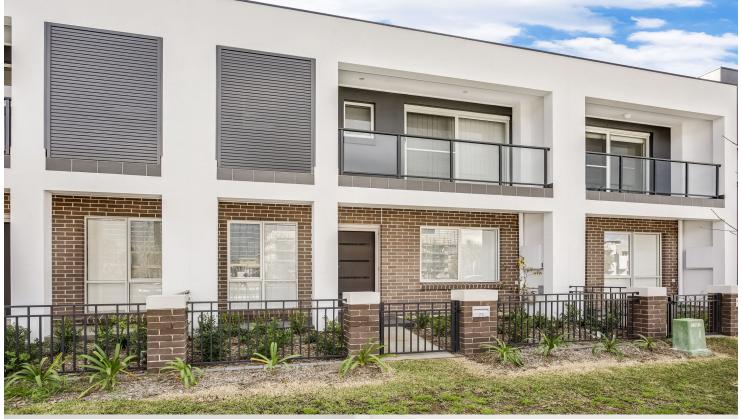

# morton.

Penrith 71 Thornton Drive

Spacious and stylish near new four bedroom unfurnished house is a perfect family home with 6.6 m frontages. Located in the master-planned Thornton Estate in North Penrith, set on a water canal, close to Penrith Train Station, Westfield, wetland park, Panthers, Fire Museum, University of Western Sydney, cricket oval, schools and shops.

- Near new two storey terrace with double lock-up garage (DLUG)
- Three large bedroom upstairs with built-in wardrobes including master
- King-sized master with ensuite and large balcony overlooking water canal
- Main bathroom with bathtub and separate shower
- Carpeted fourth bedroom is downstairs next to the third
- Separate tiled lounge and dining downstairs, high ceilings
- Entertainers eat-in kitchen with ample bench-top
- Reverse-cycle ducted air con throughout, fly-screens and blinds installed