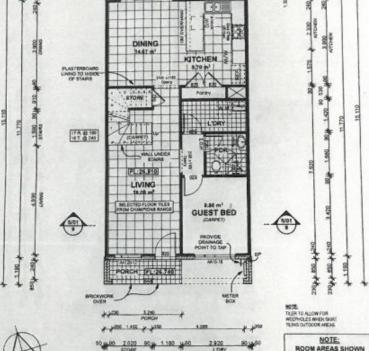

## Ground Floor Plan

SCALE 1:100

NORTH 1210 45004 960 4810 4 1810 4804 44230

REFER TO ELECTICAL PLAN FOR SMOKE DETECTOR LOCATIONS

SITE & SLAB
CLASSIFICATION
IS TO BE CONFIRMED

Wind Speed category is TO BE CONFIRMED

Plot Date

Champion Homes

| ed 1.<br>ark Rd<br>.W. 2171.         |   |          |                         |
|--------------------------------------|---|----------|-------------------------|
| non Park.<br>71.<br>825 8000<br>8110 |   |          |                         |
| ie 92732C                            | 8 | 28.10.14 | DA PLANS - BT           |
|                                      | A | 29.08.14 | CONTRACT DRAIMINGS - MT |
|                                      |   |          |                         |

Copyright. © This plan is the property of Champion Homes and may not be used in whole or part.
Legal ection will be taken against any person who infringse the copyright. Proposed Terrace at Lot: 105. Thornton Drive, Penrith (Thornton)

Tue 28 Oct 2014 **Champion Homes** 

Sheet Size: A3 Date: 29.06.14 Drawn:MT

Custom Mid-Terrace Job No. 3284N Sheet 5 of 10