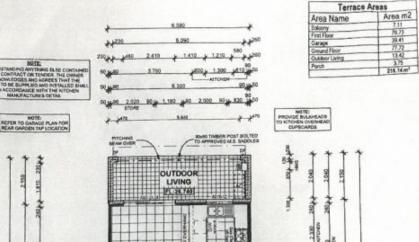

## Ground Floor Plan

SCALE 1:100

NORTH 1210 45004 960 4810 4 1810 4804 44230

REFER TO ELECTICAL PLAN FOR SMOKE DETECTOR LOCATIONS

SITE & SLAB
CLASSIFICATION
IS TO BE CONFIRMED

Wind Speed category is TO BE CONFIRMED

Plot Date

Champion Homes

| ed 1.<br>ark Rd<br>.W. 2171.         |   |          |                         |
|--------------------------------------|---|----------|-------------------------|
| non Park.<br>71.<br>825 8000<br>8110 |   |          |                         |
| ie 92732C                            | 8 | 28.10.14 | DA PLANS - BT           |
|                                      | A | 29.08.14 | CONTRACT DRAIMINGS - MT |
|                                      |   |          |                         |

Copyright. © This plan is the property of Champion Homes and may not be used in whole or part.
Legal ection will be taken against any person who infringse the copyright. Proposed Terrace at Lot: 105. Thornton Drive, Penrith (Thornton)

Tue 28 Oct 2014 **Champion Homes** 

Sheet Size: A3 Date: 29.06.14 Drawn:MT

Custom Mid-Terrace Job No. 3284N Sheet 5 of 10