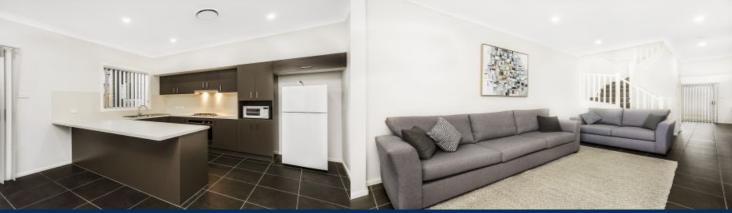

- Near new two storey terrace with double lock-up garage (DLUG)
- Three large bedroom upstairs with built-in wardrobes including master
- King-sized master with ensuite and large balcony overlooking water canal
- Main bathroom with bathtub and separate shower
- Carpeted fourth bedroom is downstairs next to the third
- Separate tiled lounge and dining downstairs, high ceilings
- Entertainers eat-in kitchen with ample bench-top
- Reverse-cycle ducted air con throughout, fly-screens and blinds installed