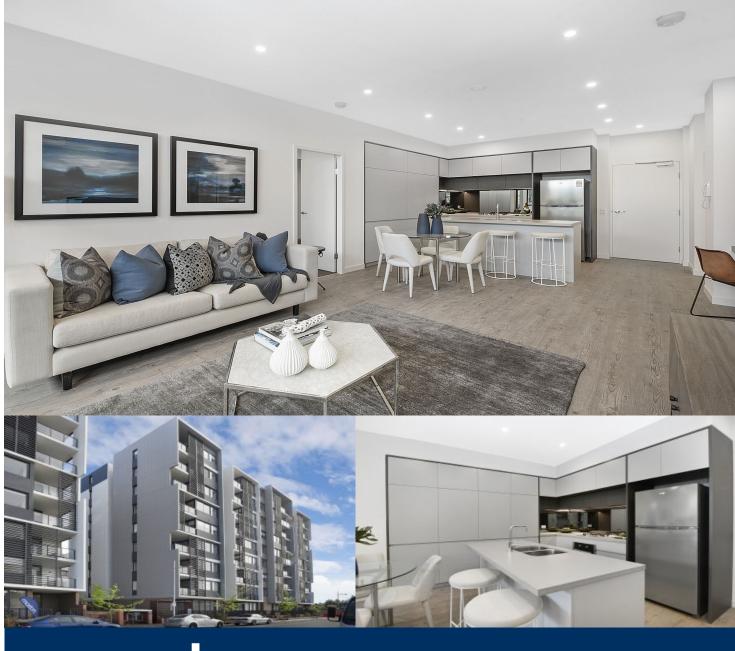

## **David Lipman**

0409 663 535

Located in the hub of North Penrith, Thornton Central offers convenient apartment living in a master-planned community only metres from the Penrith rail hub, Westfield shopping centre and local parks.

- Level 6 Easterly aspect with large covered balcony
- Entertainers kitchen with stone benchtops, soft close cupboards
- Four burner gas stove top with stainless steel appliances, dishwasher
- LED lighting, internal laundry with dryer, reverse-cycle split-system air conditioning throughout
- Open living and dining with engineered timber flooring, dark colour scheme
- Wool-blend carpeted bedroom, mirrored built-in robes
- Audio intercom with security and lift access
- Secure basement car space, with a storage cage
- On-site building manager and free concierge service for postage and package delivery/pick-up, free monthly community BBQ at Ron Mulock Oval