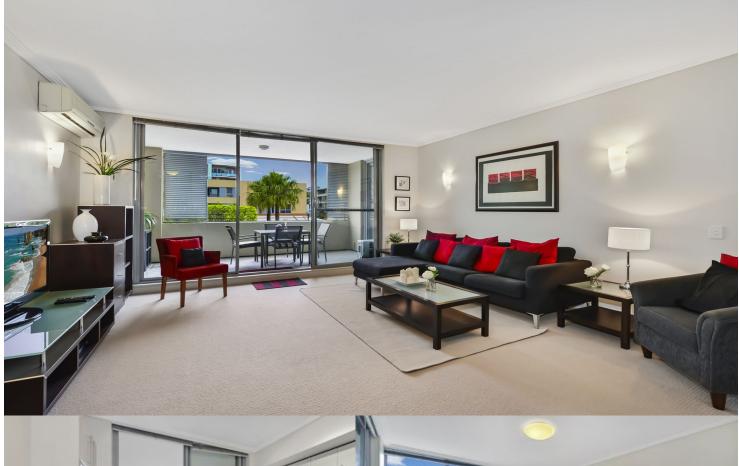

# morton.

Wentworth Point 203/3 The Piazza

This is your opportunity to move into this freshly painted two bedroom apartment, with new window treatments and carpet overlooking the cosmopolitian Piazza.

### Apartment features:

- Combined living and dining rooms
- New window treatments and carpet
- Air conditioning in bedrooms and lounge
- Gas cooking and quality finishes throughout with microwave & dishwasher
- Good size bedrooms with built-in wardrobes
- Laundry room and clothes dryer
- 2 x balconies
- Lock up garage included