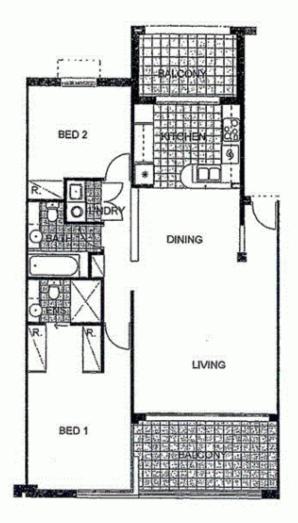

# **Morton RE**

rentals@morton.com.au

APARTMENT 203,206,207,208, 2 BEDROOM

303,305,306,307,308

TYPE-B

BUILDING AREA=101 m2

OUTDOOR AREA= 17 m2

TOTAL AREA= 118 m2