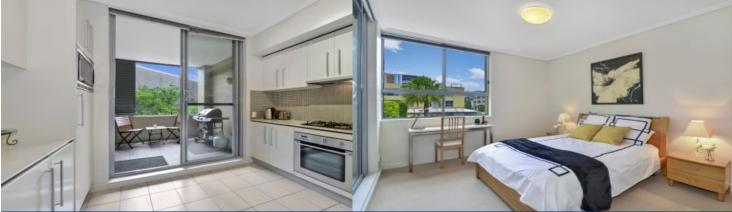

### Apartment features:

- Combined living and dining rooms
- New window treatments and carpet
- Air conditioning in bedrooms and lounge
- Gas cooking and quality finishes throughout with microwave & dishwasher
- Good size bedrooms with built-in wardrobes
- Laundry room and clothes dryer
- 2 x balconies
- Lock up garage included