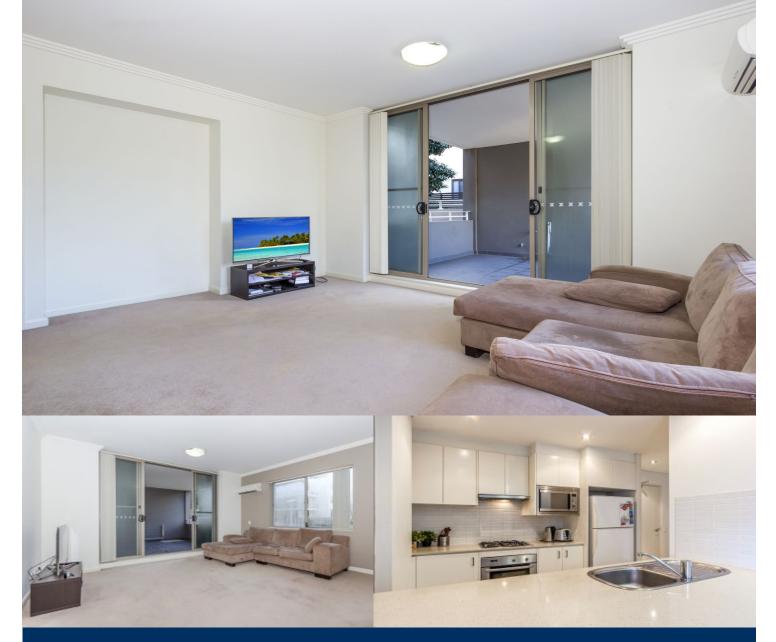

# morton.

Located in Paros, this is your opportunity to move into this one bedroom apartment only a short stroll from The Promenade and The Piazza.

Apartment features:

- Open plan apartment located on level two
- Generous size courtyard for outdoor entertainment
- Ample sunlight throughout the unit
- Full size kitchen with stone bench tops
- Stainless steel appliances with gas cooking
- King size master bedroom with wall to wall built-in wardrobe
- En-suite to main bedroom and access to courtyard
- Reverse cycle air conditioning
- Laundry with clothes dryer
- Security undercover car space and storage cage