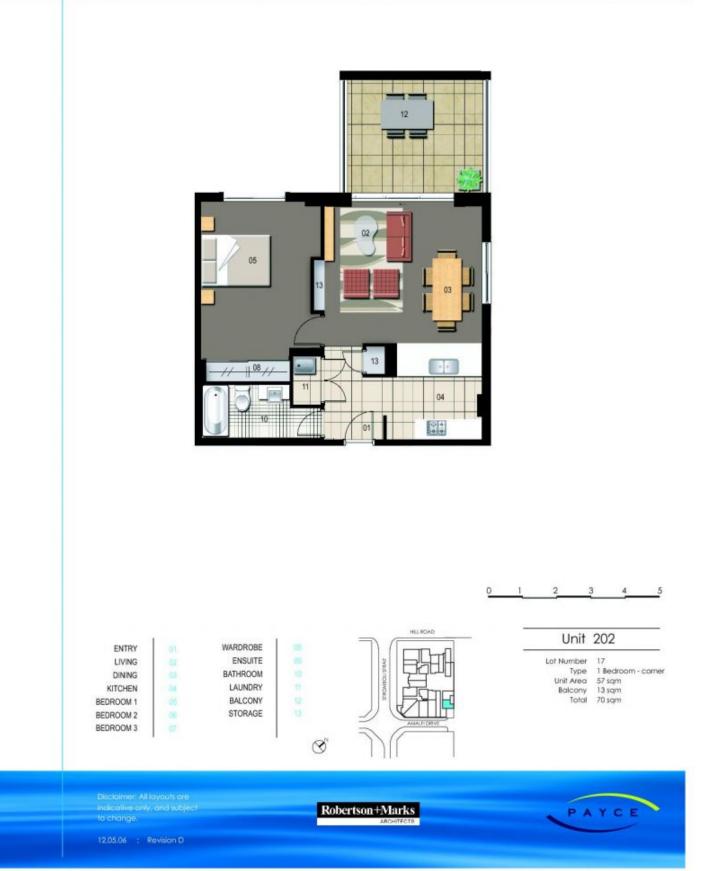

cated in Paros, this is your opportunity to move into this one bedroom apartment only a short stroll from The Promenade and The Piazza.

Apartment features:

- Open plan apartment located on level two
- Generous size courtyard for outdoor entertainment
- Ample sunlight throughout the unit
- Full size kitchen with stone bench tops
- Stainless steel appliances with gas cooking
- King size master bedroom with wall to wall built-in wardrobe
- En-suite to main bedroom and access to courtyard
- Reverse cycle air conditioning
- Laundry with clothes dryer
- Security undercover car space and storage cage

 Wentworth Point 202/41 Amalfi Drive

 Image: 1
 Image: 2

#### View

As advertised or by appointment

#### Agent

Morton RE

☐ rentals@morton.com.au

### morton.com.au

## PAROS

THE WATERFRONT