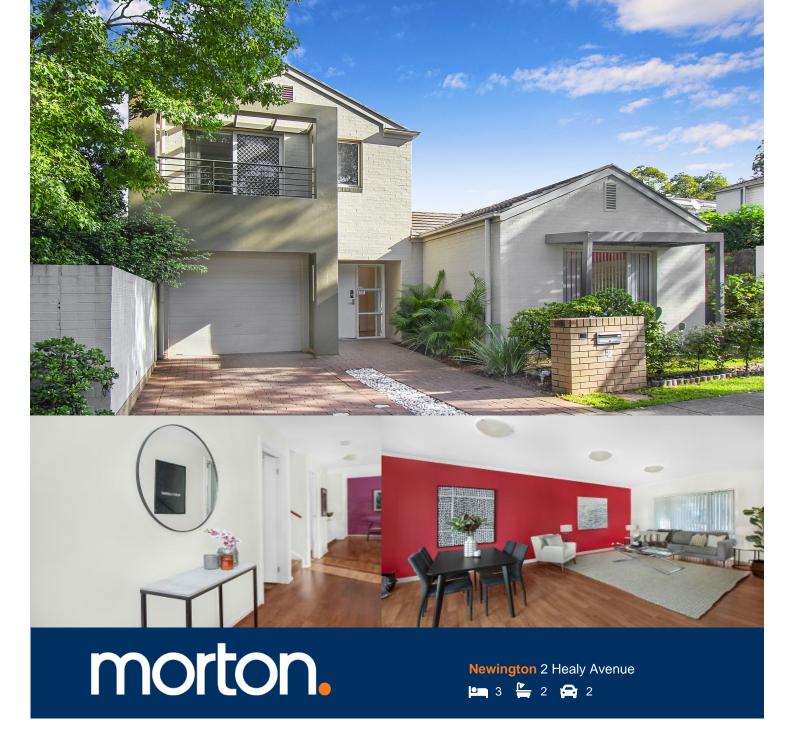

Family buyers looking to move into a freshly appointed and low maintenance home in a premier part of Newington will be instantly impressed by this tastefully presented freestanding residence. Set in a whisper-quiet street, it offers a user-friendly two-storey design with many smart modern finishes, generous living spaces and a great indoor-outdoor layout for entertaining.

- Fresh modern interiors with separate formal and casual areas
- Easy level flow to a sunlit central courtyard and grassed garden
- Three air-conditioned bedrooms each have mirrored built-ins
- Large upstairs master with an ensuite and private balcony
- Well-appointed kitchen with sleek gas fittings and dishwasher
- Lock-up garage with internal access plus an extra car space
- Full main bathroom, downstairs guest WC and internal laundry
- Solar panels installed for energy and cost efficiency

## 2 HEALY AVENUE, NEWINGTON