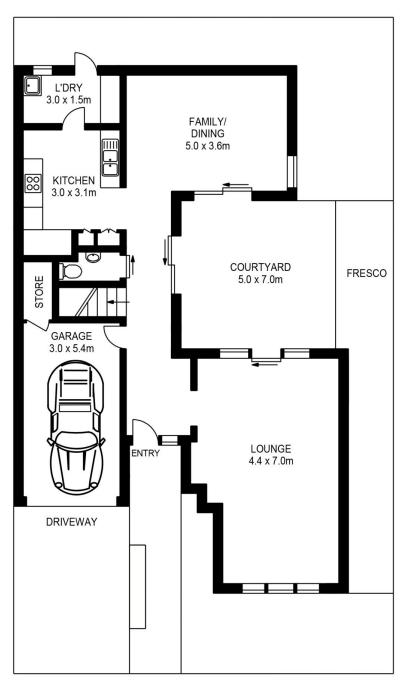

- Fresh modern interiors with separate formal and casual areas
- Easy level flow to a sunlit central courtyard and grassed garden
- Three air-conditioned bedrooms each have mirrored built-ins
- Large upstairs master with an ensuite and private balcony
- Well-appointed kitchen with sleek gas fittings and dishwasher
- Lock-up garage with internal access plus an extra car space
- Full main bathroom, downstairs guest WC and internal laundry
- Solar panels installed for energy and cost efficiency

## **Dylan Choe**

0416 932 977

dylanchoe@morton.com.au

GROUND FLOOR FIRST FLOOR