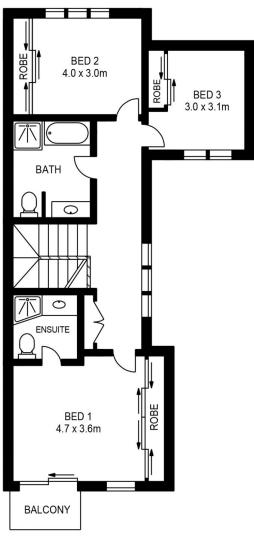

- Fresh modern interiors with separate formal and casual areas
- Easy level flow to a sunlit central courtyard and grassed garden
- Three air-conditioned bedrooms each have mirrored built-ins
- Large upstairs master with an ensuite and private balcony
- Well-appointed kitchen with sleek gas fittings and dishwasher
- Lock-up garage with internal access plus an extra car space
- Full main bathroom, downstairs guest WC and internal laundry
- Solar panels installed for energy and cost efficiency

## **Dylan Choe**

0416 932 977

dylanchoe@morton.com.au

GROUND FLOOR FIRST FLOOR