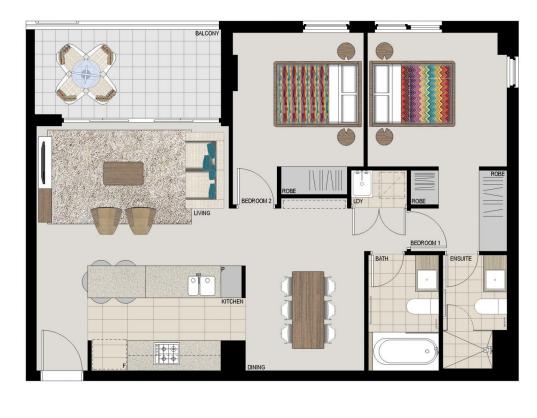

# morton.

Located in the new urban hub of Washington Park, Como offers lifestyle apartment living within the masterplanned community. With easy access to the M5 and only 20kms to the CBD.

## APARTMENT FEATURES

- Reverse cycle air conditioning
- Stainless steel kitchen appliances
- Stone bench tops, mirror splash backs
- LED under cupboard lighting
- Wool carpets, efficient LED down lights
- Data/TV points in living and main bedroom
- Recessed mirrored cabinets in bathroom
- Security building, video intercom
- Storage cage and parking space

Riverwood 318/7 Washington Avenue

### View

As advertised or by appointment

## Agent

### Sarah Fowell

□ sarah@morton.com.au

morton.com.au



### **APARTMENT 318** LOT 9 2BED

Internal External Total

76sqm 8sqm 84sqm

# COMO







Proudly developed by 1300 111 088 PAYCE ashinatonpark.com.au