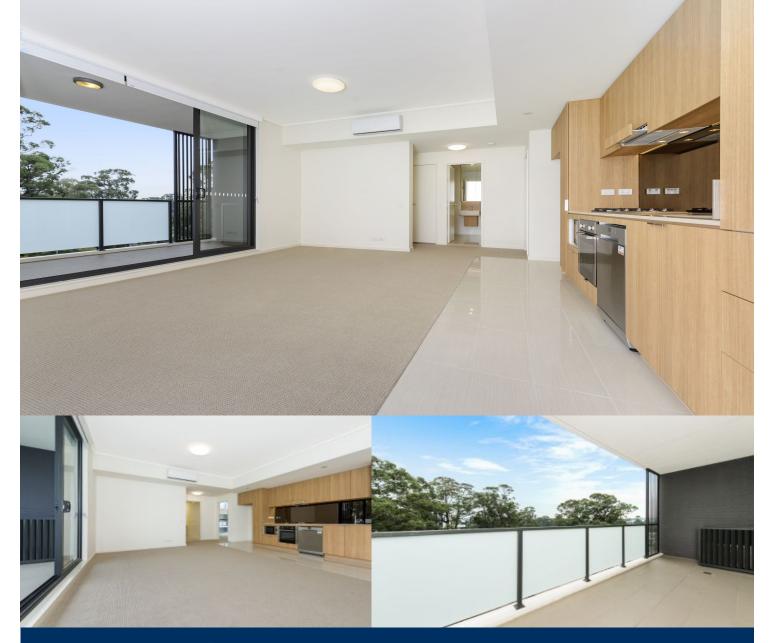

## APARTMENT FEATURES

- Reverse cycle air conditioning
- Stainless steel kitchen appliances
- Stone bench tops, mirror splash backs
- LED under cupboard lighting
- Wool carpets, efficient LED down lights
- Data/TV points in living and main bedroom
- Recessed mirrored cabinets in bathroom
- Security building, video intercom
- Storage cage and parking space

### **APARTMENT 318** LOT 9 2BED

Internal External Total

76sqm 8sqm 84sqm