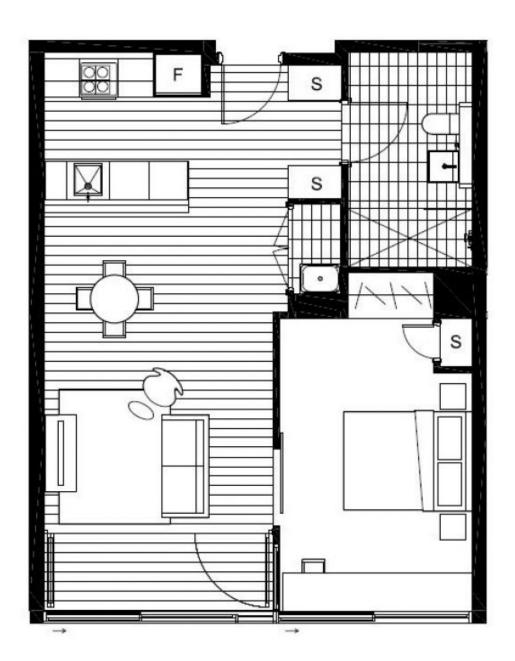

- South facing, area views from level six
- Clever configured interiors maximize the space
- Integrated seamless winter garden
- Oak timber flooring and wool blend carpets
- Full height floor to ceiling glass windows
- Reverse cycle ducted air conditioning
- Caeser stone bench tops and polyurethane cabinetry
- Mirrored splashbacks and European appliances
- LED lights, internal laundry, NBN and Foxtel wiring
- 2 minutes walk from St Leonards station
- Secure underground car space