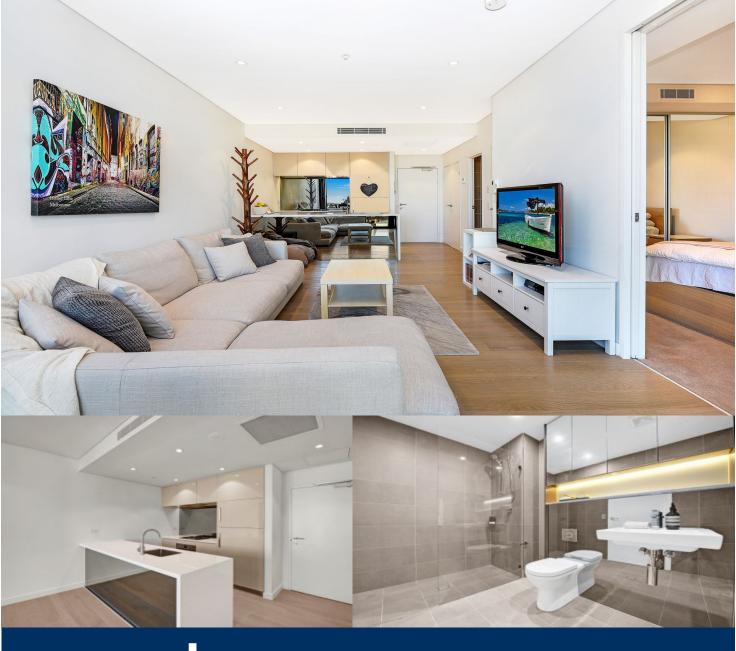

morton.

St Leonards 607/10 Atchison Street

Holding deposit taken, all future inspections cancelled.

Space, style and quality finishes will define this brand new apartment nestled in a prime position of Air St Leonards. Designed by Robertson and Marks, the Air development offers seamless light-filled indoor/outdoor living in a highly sought after vibrant location.

- South facing, area views from level six
- Clever configured interiors maximize the space
- Integrated seamless winter garden
- Oak timber flooring and wool blend carpets
- Full height floor to ceiling glass windows
- Reverse cycle ducted air conditioning
- Caeser stone bench tops and polyurethane cabinetry
- Mirrored splashbacks and European appliances
- LED lights, internal laundry, NBN and Foxtel wiring
- 2 minutes walk from St Leonards station
- Secure underground car space