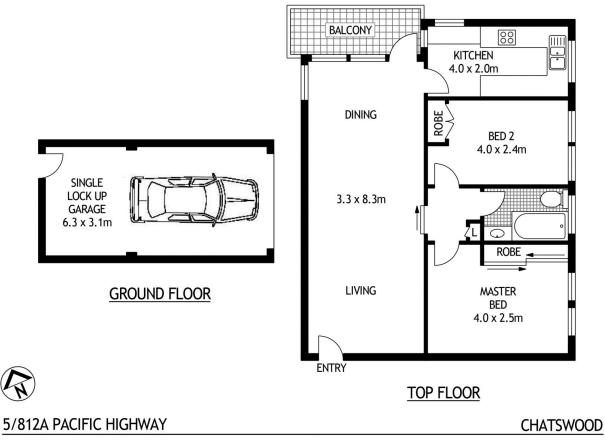

- Wooden flooring throughout its spacious bedrooms & living area

- Both bedrooms with built in wardrobes and double glazed windows
- Large combined living/dining room opens to private balcony
- Renovated deluxe kitchen complete with dishwasher
- Air-conditioning, ceiling fans and additional storage in hall
- Internal laundry space in kitchen with washing machine included
- Bath/shower in neat and tidy bathroom
- Balcony views over looking Lane Cove National Park
- Generous sized garage for one car

## Agent

Sarah Fowell

- 0437 492 129
- 🔄 sarah@morton.com.au

morton.com.au

SCAPE Floor Planing Disclaimer: This floor plan is conceptual only. it is provided for illustrative purposes only and should not be relied upon. We make no guaranteeas to the correctness of this plan. All interested parties should make and rely on their own enquiries in determining the accuracy of the information contained in this floor plan.