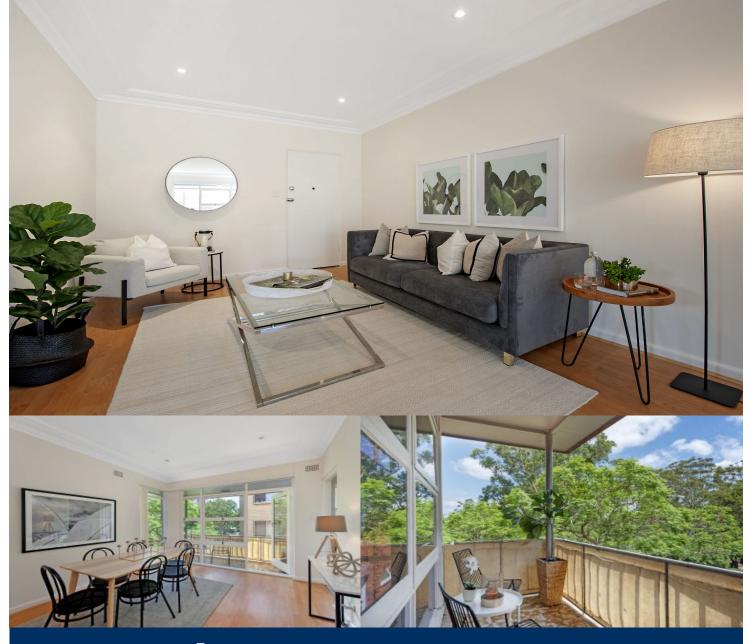

## morton.

Chatswood 5/812A Pacific Highway

Holding deposit received. All future inspections cancelled.

Simply moments from the Chatswood shopping mecca and local/CBD transport options, this renovated 2 bedroom apartment is set back from the Pacific Highway, is surprisingly quiet and avoids traffic volume without compromising on an ultra convenient location.

- Wooden flooring throughout its spacious bedrooms & living area

- Both bedrooms with built in wardrobes and double glazed windows
- Large combined living/dining room opens to private balcony
- Renovated deluxe kitchen complete with dishwasher
- Air-conditioning, ceiling fans and additional storage in hall
- Internal laundry space in kitchen with washing machine included
- Bath/shower in neat and tidy bathroom
- Balcony views over looking Lane Cove National Park
- Generous sized garage for one car