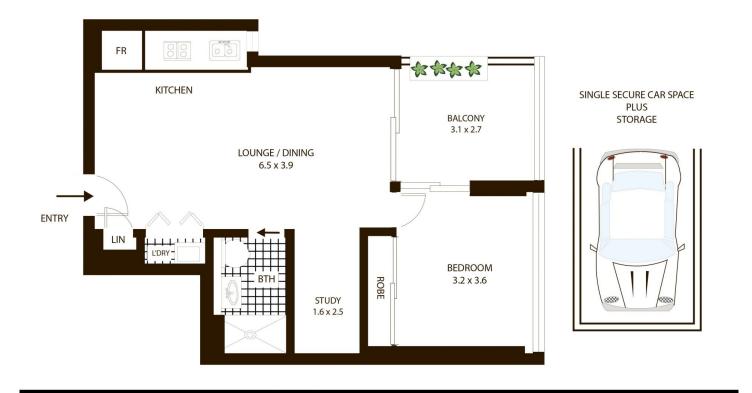

### 11305/5 Sam Sing St, Waterloo

0

1 2 3 SCALE

All measurements are approximate only. Plan is provided as an indication of layout