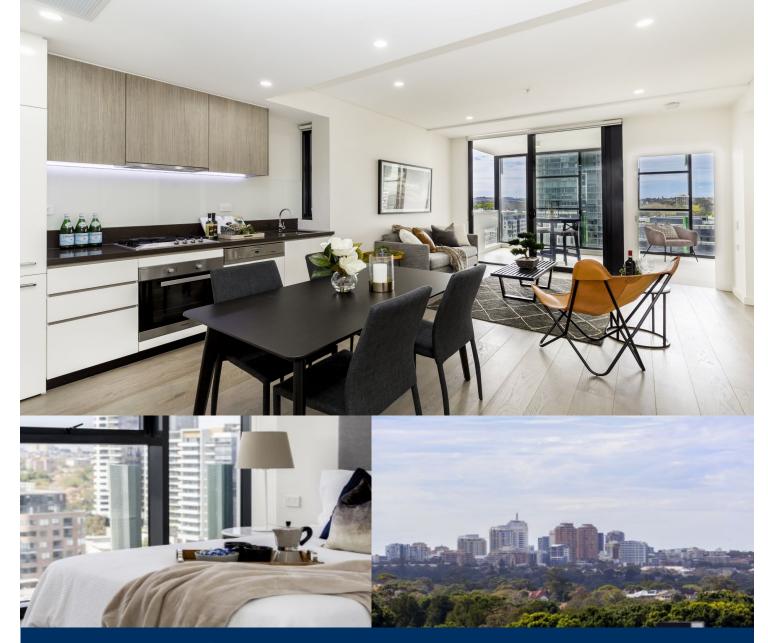

# morton.

Flooded with natural light and occupying a prized NE position this superbly finished apartment offers an open plan living and dining area leading to a sun drenched winter garden enjoying park views.

- Kitchen with built-in fridge, Miele appliances and integrated dishwasher

- Oak timber flooring in living area, wool carpet in the bedrooms

- Bedroom with built-in robe, Ducted reverse-cycle air conditioning

- Generous sized NE facing balcony with park views

- Oversized study/office space, separate internal laundry with dryer

- Video intercom security building, car space and separate storage cage