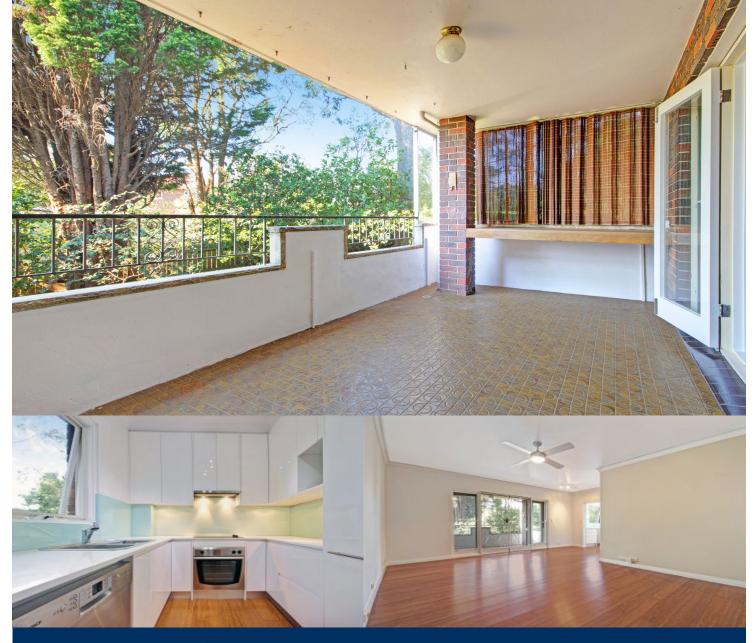

#### Apartment features:

Large open plan living area with hardwood timber flooring.
High ceilings with top end remote controlled fans throughout
Bathroom beautifully renovated incl. heated flooring and towel rails. Laundry with plenty of cabinetry and in-built sink
Kitchen with Caesar Stone bench tops and stainless steel appliances. Large balcony with leafy outlook, perfect for entertaining

Spacious bedrooms with built-ins and floor to ceiling windows. Sound system wiring already installed in lounge
 Large storage cupboards in entrance and hallway

- Sizeable lock up garage

Roseville 3/163 Pacific Highway