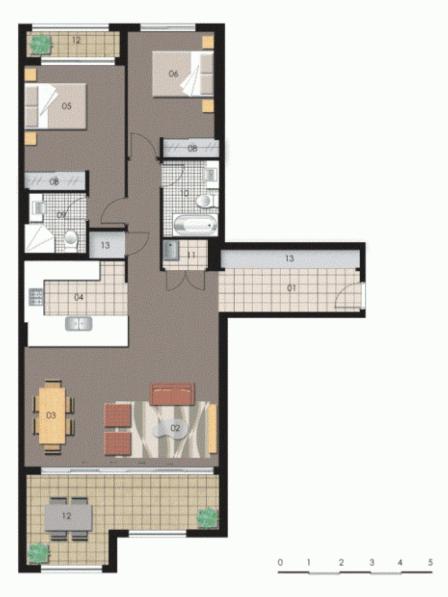

# THE WATERFRONT

| 08   | WARDROBE | 01  | ENTRY     |
|------|----------|-----|-----------|
| 09   | ENSUITE  | 02  | LIVING    |
| 10   | BATHROOM | 03  | DINING    |
| - 11 | LAUNDRY  | 04  | KITCHEN   |
| 12   | BALCONY  | -06 | BEDROOM 1 |
| 13   | STORAGE  | 06  | BEDROOM 2 |
|      |          | 07  | BEDROOM 3 |

# Unit 311

Lot Number 17
Type 2 Bedroom
Unit Area 95 sqm
Balcony 17 sqm
Total 112 sqm

Disclaimer: All layouts are indicative only, and subject to change.

 $\mathcal{Q}_{\nu}$ 