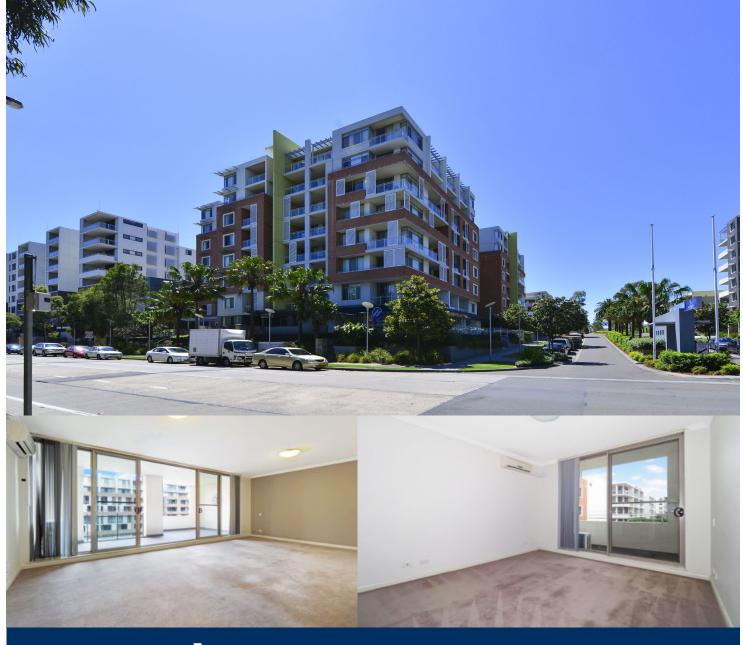

morton.

Wentworth Point 311/1 Stromboli Strait

The Waterfront is located moments to Sydney Olympic Park main venues and train station, Bicentennial Park and Millenium Parklands. A short stroll to local restaurants, convenience stores, pharmacy, public transport off Hill Road and ferry service to Parramatta and City CBD

## Apartment features:

- Open plan living and dining area and split system air conditioning
- Generous size bedrooms with built-in, en-suite to main bedroom
- Spacious kitchen, stainless steel appliances and gas cooking
- Audio visual intercom, separate internal laundry with dryer
- Single car space and storage cage included