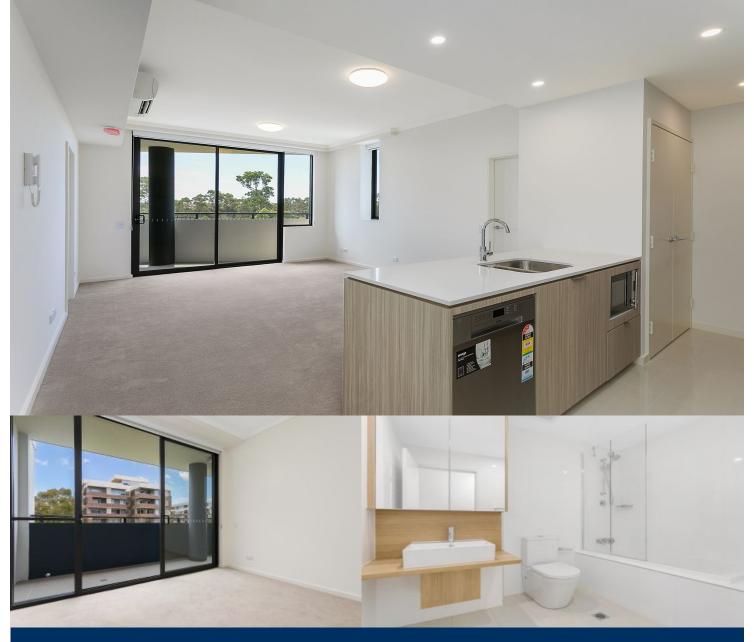

morton.

Riverwood 330/5 Vermont Crescent

Located in "Lakeview", the latest stage of Washington Park, the fantastic apartments offer a brand new lifestyle in a beautiful, quiet and master planned community. With easy access to the M5 and only 20kms to the CBD. Completed in early 2018, this spacious apartment represents the upper echelon of apartment living.

### **APARTMENT FEATURES**

- Reverse cycle air conditioning
- Stainless steel kitchen appliances
- Stone bench tops, mirror splash backs
- Wool carpets, efficient LED down lights
- Data/TV points in living and main bedroom
- Recessed mirrored cabinets in bathroom
- Separate study area & internal laundry
- Large open plan living/dining, opens onto balcony
- Double bedroom including built-in wardrobe
- Secure car space in building, lift with intercom