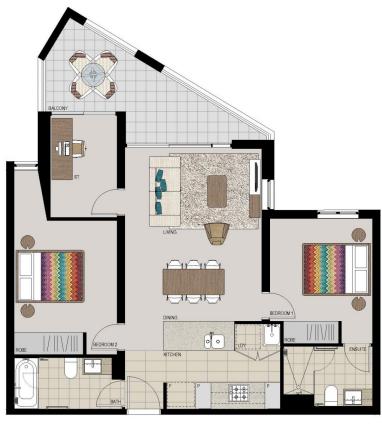

# APARTMENT 330 LOT 138 2BED + STUDY

Internal  $73\,m^2$  $10m^2$ External Total  $83\,m^2$ 