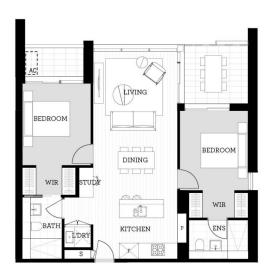

- Level 4 Northerly aspect with large covered balcony
- Split bedroom each with access to a private bathroom
- Entertainers kitchen with stone benchtops, soft close cupboards
- Four burner gas stove top with stainless steel appliances, dishwasher
- LED lighting throughout, internal laundry with dryer
- Reverse-cycle split-system air conditioning throughout
- Open living and dining with engineered timber flooring
- Wool-blend carpeted bedroom, mirrored built-in robes
- Audio intercom with security and lift access
- Secure basement car space, with a storage cage
- On-site building manager, common landscaped courtyard
- Pets friendly building subject to owner's approval