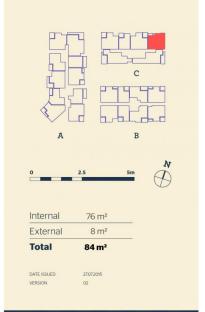

- Level 4 Northerly aspect with large covered balcony
- Split bedroom each with access to a private bathroom
- Entertainers kitchen with stone benchtops, soft close cupboards
- Four burner gas stove top with stainless steel appliances, dishwasher
- LED lighting throughout, internal laundry with dryer
- Reverse-cycle split-system air conditioning throughout
- Open living and dining with engineered timber flooring
- Wool-blend carpeted bedroom, mirrored built-in robes
- Audio intercom with security and lift access
- Secure basement car space, with a storage cage
- On-site building manager, common landscaped courtyard
- Pets friendly building subject to owner's approval