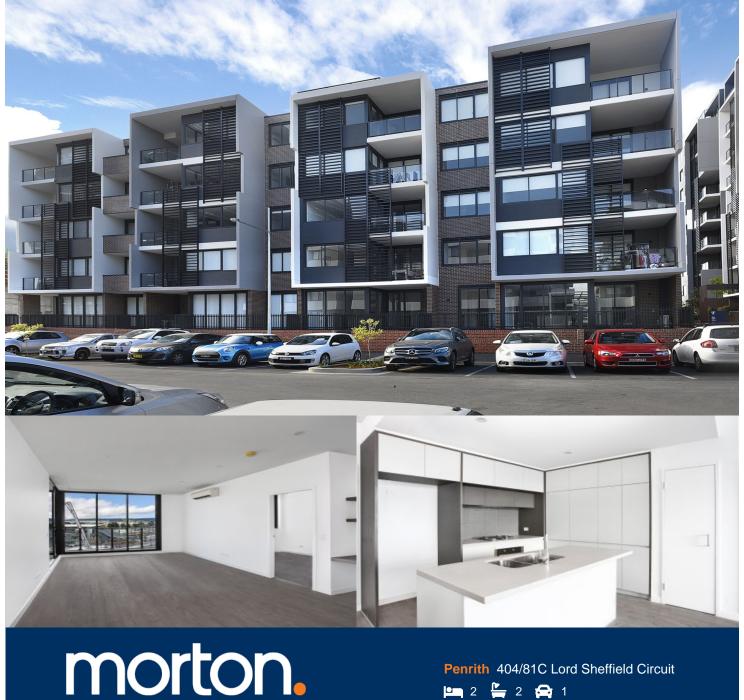

Located in the hub of North Penrith, Thornton Central offers convenient apartment living in a master planned community only metres from the Penrith rail hub, Westfield shopping centre and local parks.

- Level 4 Northerly aspect with large covered balcony
- Split bedroom each with access to a private bathroom
- Entertainers kitchen with stone benchtops, soft close cupboards
- Four burner gas stove top with stainless steel appliances, dishwasher
- LED lighting throughout, internal laundry with dryer
- Reverse-cycle split-system air conditioning throughout
- Open living and dining with engineered timber flooring
- Wool-blend carpeted bedroom, mirrored built-in robes
- Audio intercom with security and lift access
- Secure basement car space, with a storage cage
- On-site building manager, common landscaped courtyard
- Pets friendly building subject to owner's approval