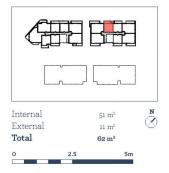

morton.

Penrith 707/101C Lord Sheffield Circuit

Located next to Penrith train station and across the rail line to Westfield, this 62sqm one bedroom unfurnished apartment in the as-new Thornton development offers convenient living in a master planned community only metres from all the amenities and transport you'd expect.

# Apartment C707 1 Bed