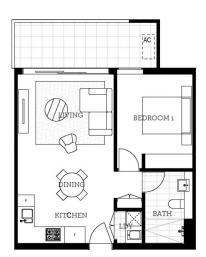

#### **Features**

- Top level northeast facing with large covered balcony
- Spectacular uninterrupted Blue Mountains views
- Carpeted open living and dining area, LED lighting throughout
- Filled with natural light from the floor to ceiling windows
- Reverse cycle air conditioning, block-out roller blinds throughout
- Eat-in kitchen with stone bench-tops, soft close cupboards
- Four burner stove top with stainless steel appliances
- NBN ready, MATV/PayTV points in living & bedroom
- Wool-blend carpeted bedroom with mirrored built-in robes
- Quality bathroom with mirrored vanity cabinet

# Apartment C707 1 Bed