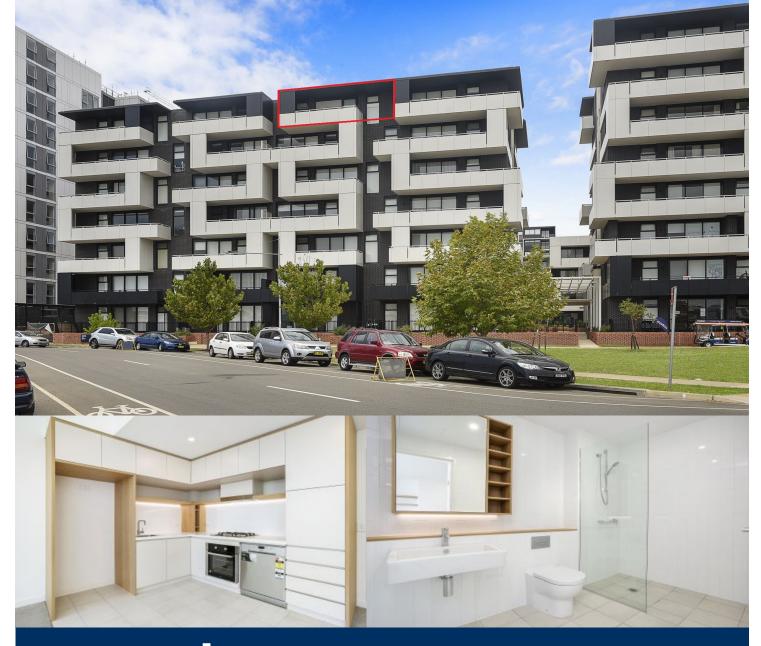

morton.

Penrith 707/101C Lord Sheffield Circuit

Located next to Penrith train station and across the rail line to Westfield, this 62sqm one bedroom unfurnished apartment in the as-new Thornton development offers convenient living in a master planned community only metres from all the amenities and transport you'd expect.

#### **Features**

- Top level northeast facing with large covered balcony
- Spectacular uninterrupted Blue Mountains views
- Carpeted open living and dining area, LED lighting throughout
- Filled with natural light from the floor to ceiling windows
- Reverse cycle air conditioning, block-out roller blinds throughout
- Eat-in kitchen with stone bench-tops, soft close cupboards
- Four burner stove top with stainless steel appliances
- NBN ready, MATV/PayTV points in living & bedroom
- Wool-blend carpeted bedroom with mirrored built-in robes
- Quality bathroom with mirrored vanity cabinet