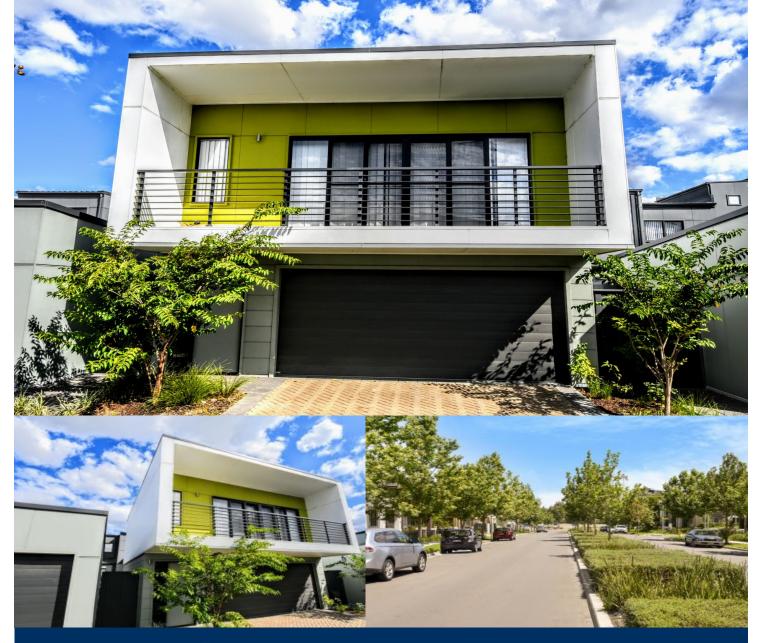

## morton.

Positioned in the highly sought-after Thornton Estate, minutes' walk to Penrith train station, Westfield, parks and close to schools, this as new west facing studio is a must see!

- Combined Carpeted living, dining and bedroom
- Open to the large north facing the covered balcony
- Tiled gas kitchen area with gas cooktop
- Ample storage space, stylish bathroom
- Reverse-cycle air conditioning, screen door installed
- Internal laundry, Pets OK

## Penrith 59A Thronton Drive