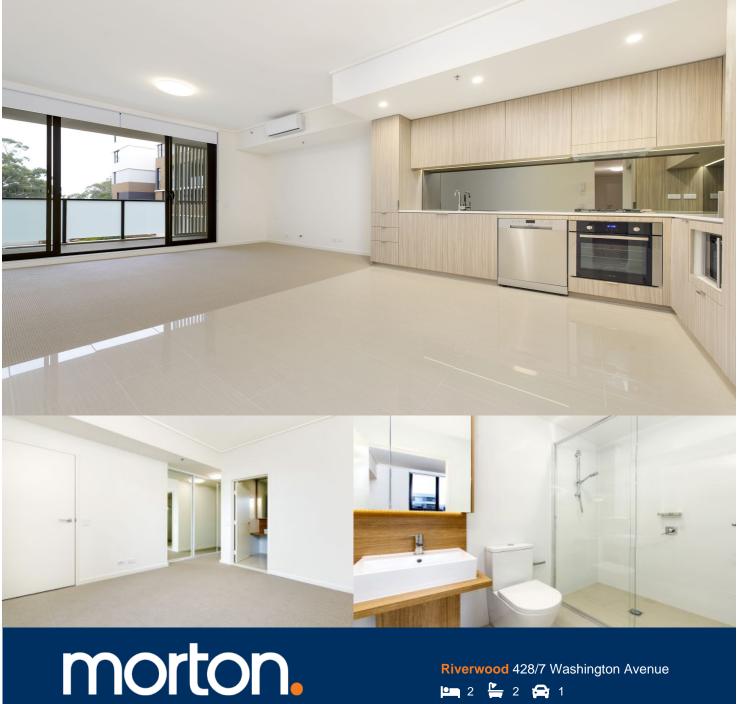

Located in the new urban hub of Washington Park, Como offers lifestyle apartment living within the masterplanned community. With easy access to the M5 and only 20kms to the CBD. This apartment is 7 months old. It remains as new

### APARTMENT FEATURES

condition.

- Reverse cycle air conditioning
- Stainless steel kitchen appliances
- Stone bench tops, mirror splash backs
- LED under cupboard lighting
- Wool carpets, efficient LED down lights
- Data/TV points in living and main bedroom
- Recessed mirrored cabinets in bathroom
- Security building, video intercom

Riverwood 428/7 Washington Avenue

As advertised or by appointment