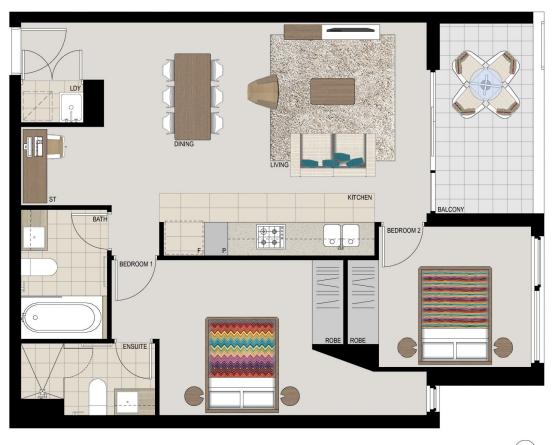

# APARTMENT 428 LOT 174 2BED + STUDY

 Internal
 75sqm

 External
 8sqm

 Total
 83sqm

## COMO

1300 111 088

Disclaimer: This floor plan has been prepared for marketing purposes only. All descriptions, dimensions, depictions and other details in this floor plan may be to scale and may vary from the property as built. Your attention is drown to the special conditions of the centrect for sale of land. No flirtly party has any otherwise the property of the third property of the first presentation or warrowing in election to the groups of the property offers the representation or warrowing to confirmed by confirmed the property offers the representation or warrowing to confirmed by a relation to the property offers the representation or warrowing in election to the groups value that presentation or warrowing is confirmed by a relation to the property of the property