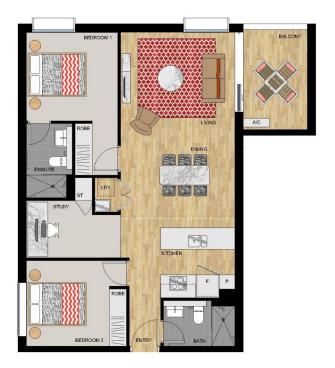

# APARTMENT 206 LOT 19

2 BEDROOM + STUDY

| Internal<br>External | 80 sqr |
|----------------------|--------|
|                      | 8 sqn  |
| Total                | 88 sqr |

SIERRA - LEVEL 2

Disclaimer This flow plan has been prepared for macheting purposes only. All descriptions, dimensions, depictions and other datals in this flow plan may not be to cleak and may vary from the preparty as high. Your attention is dessor to the special conditions of the contract for sule of land. No third party has any authority to make or give any representation or warranty in relation to the property unless the representation or warranty is confirmed by the vendors and included in the contract for side of land.