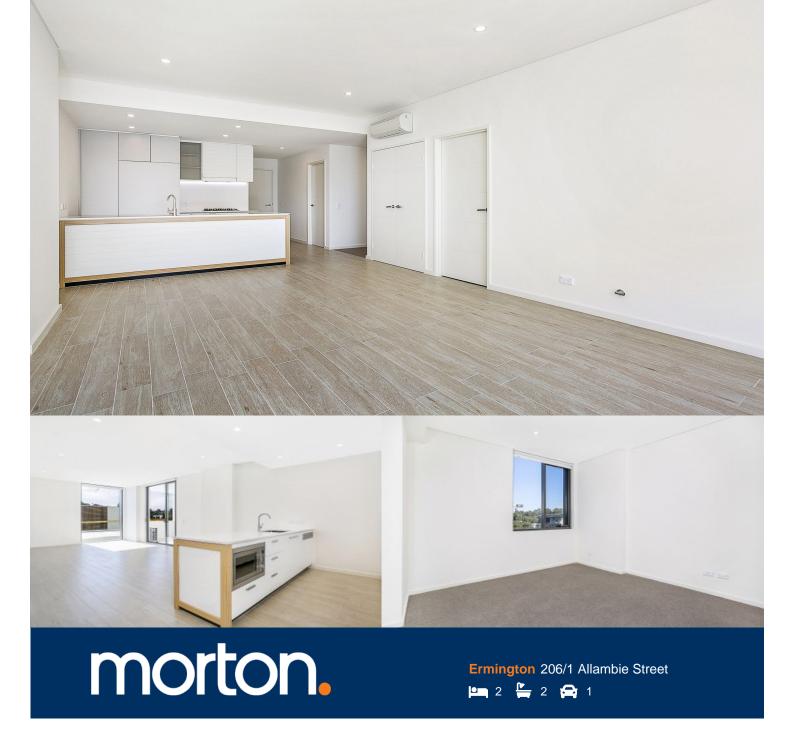

## **APARTMENT FEATURES**

- Reverse cycle air conditioning
- Stainless steel kitchen appliances
- Stone bench tops, mirror splash backs
- LED under cupboard lighting
- Wool blend carpets, efficient LED down lights
- Data/TV points in living and main bedroom
- Recessed mirrored cabinets in bathroom
- Security building, video intercom

## **SIERRA**