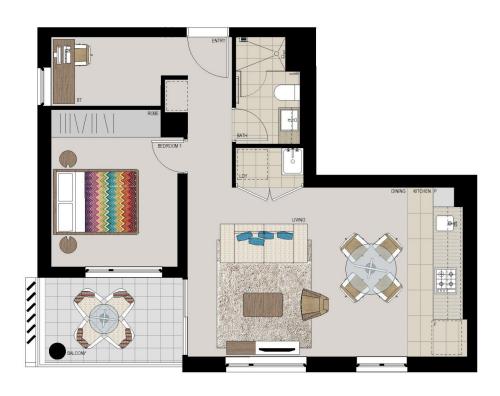

# **APARTMENT 520 LOT 151** 1BED + STUDY

 $51\,m^2$ Internal External  $6m^2$ Total 57 m<sup>2</sup>