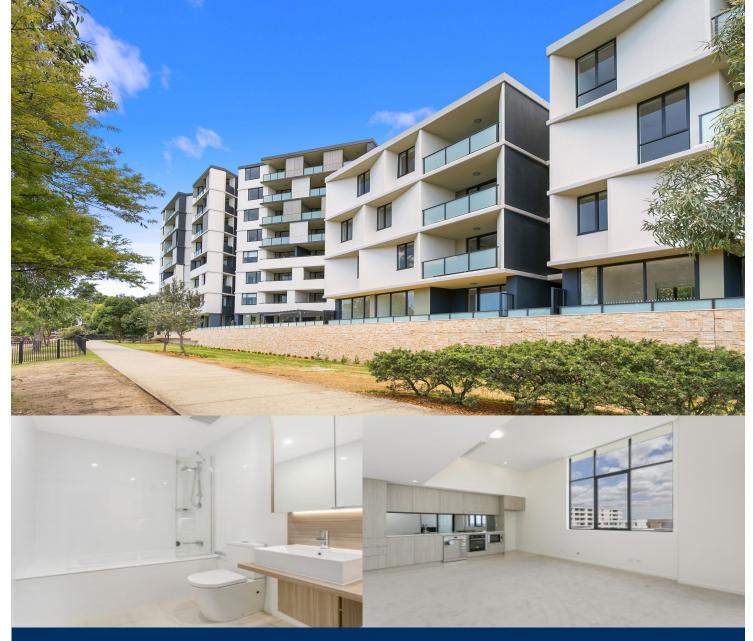

# morton.

Riverwood 520/5 Vermont Crescent

Located in "Lakeview", the latest stage of Washington Park, the fantastic apartments offer a brand new lifestyle in a beautiful, quiet and master planned community. With easy access to the M5 and only 20kms to the CBD. Completed in early 2018, this one-bedroom unit represents the upper echelon of apartment living.

## **APARTMENT FEATURES**

- Reverse cycle air conditioning
- Stainless steel kitchen appliances
- Stone bench tops, mirror splash backs
- Wool carpets, efficient LED down lights
- Data/TV points in living and main bedroom
- Recessed mirrored cabinets in bathroom
- Separate study area & internal laundry
- Large open plan living/dining, opens onto balcony
- Double bedroom including built-in wardrobe
- Secure car space in building, lift with intercom