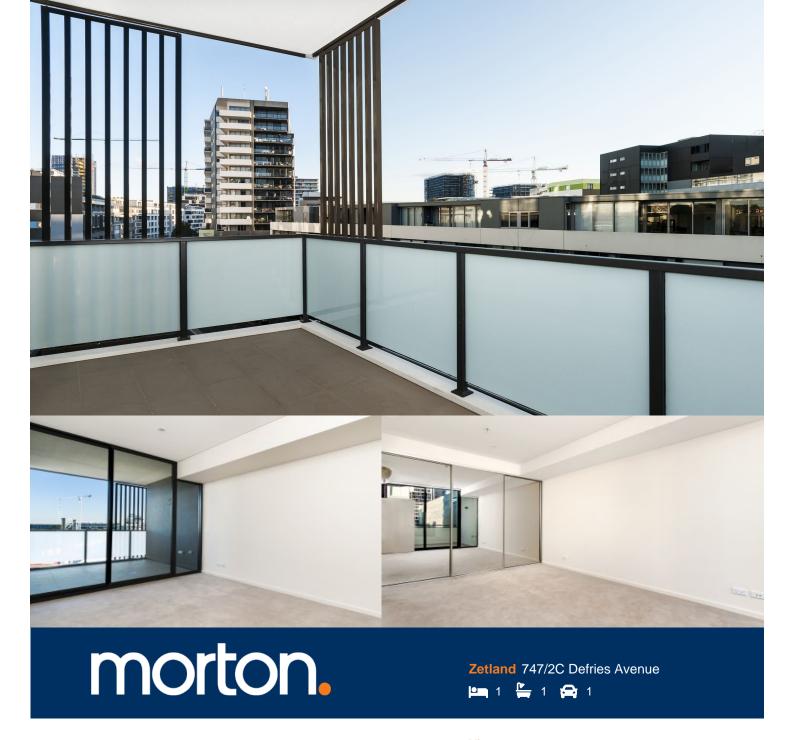

Located in the hub of Victoria Park, East Village offers resort-style apartment living with the largest private Sky Park in Sydney and instant access to East Village Shopping Centre below and just 3kms to the CBD.

- Reverse cycle air conditioning
- Stainless steel Smeg appliances
- Stone bench tops, mirror splash back
- Wool carpets, efficient LED down lights
- Gas bayonet to balcony for your BBQ
- Security building, video intercom
- One secured car space, one storage