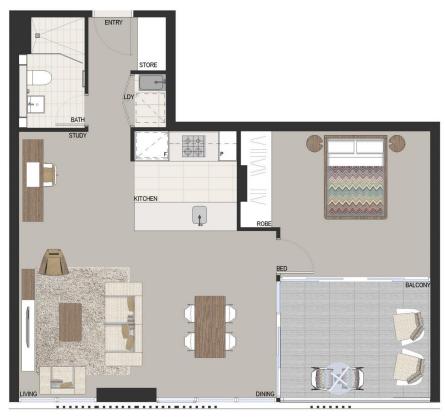

- Reverse cycle air conditioning
- Stainless steel Smeg appliances
- Stone bench tops, mirror splash back
- Wool carpets, efficient LED down lights
- Gas bayonet to balcony for your BBQ
- Security building, video intercom
- One secured car space, one storage