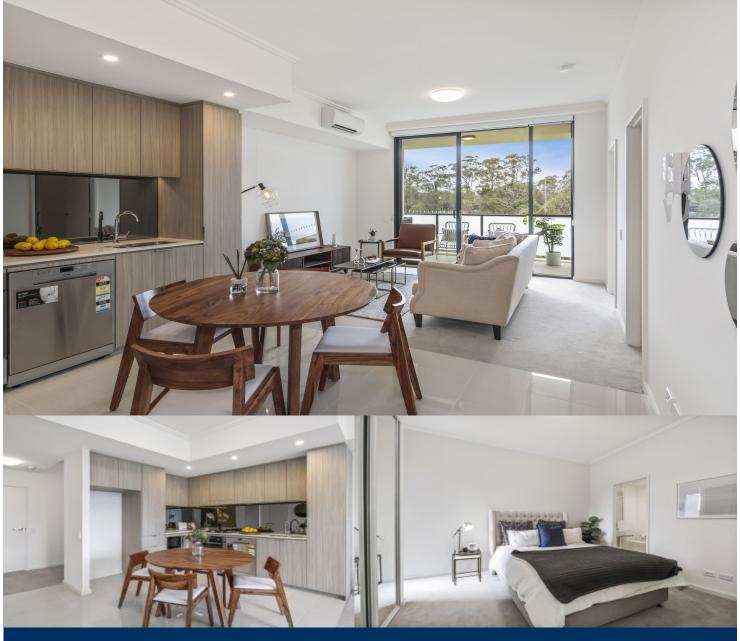

#### Sarah Fowell

sarah@morton.com.au

Located in "Lakeview", the latest stage of Washington Park, the fantastic apartments offer a brand new lifestyle in a beautiful, quiet and master planned community. With easy access to the M5 and only 20kms to the CBD. Completed in early 2018, this two-bedroom unit represents the upper echelon of apartment living.

### **APARTMENT FEATURES**

- Reverse cycle air conditioning
- Stainless steel kitchen appliances
- Stone bench tops, mirror splash backs
- Wool carpets, efficient LED down lights - Data/TV points in living and main bedroom
- Recessed mirrored cabinets in bathroom
- Separate study area & internal laundry
- Large open plan living/dining, opens onto balcony
- Double bedroom including built-in wardrobe
- Secure car space in building, lift with intercom