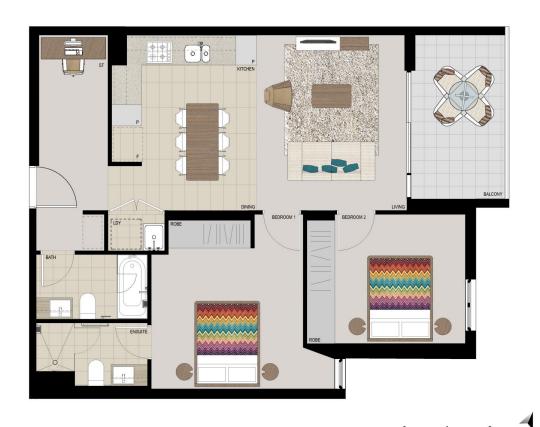

# APARTMENT 716 LOT 93 2BED + STUDY

Internal  $73 \, \text{m}^2$ External Total  $81 \, \text{m}^2$ 