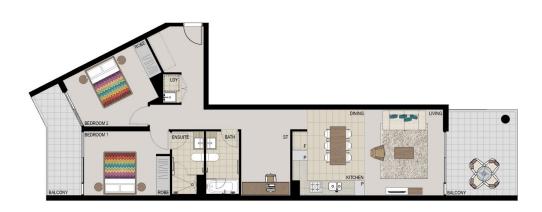

# APARTMENT 210 LOT 23 2BED + STUDY

Internal  $85m^2$ External  $20m^2$ Total 105m<sup>2</sup>