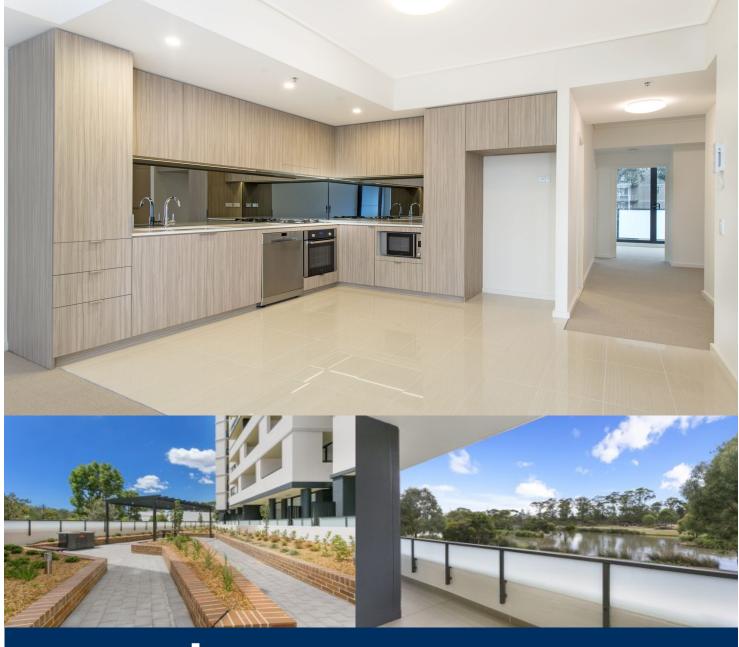

### **APARTMENT FEATURES**

- Reverse cycle air conditioning
- Stainless steel kitchen appliances
- Stone bench tops, mirror splash backs
- Wool carpets, efficient LED down lights
- Data/TV points in living and main bedroom
- Recessed mirrored cabinets in bathroom
- Separate study area & internal laundry
- Large open plan living/dining, opens onto balcony
- Double bedroom including built-in wardrobe
- Secure car space in building, lift with intercom