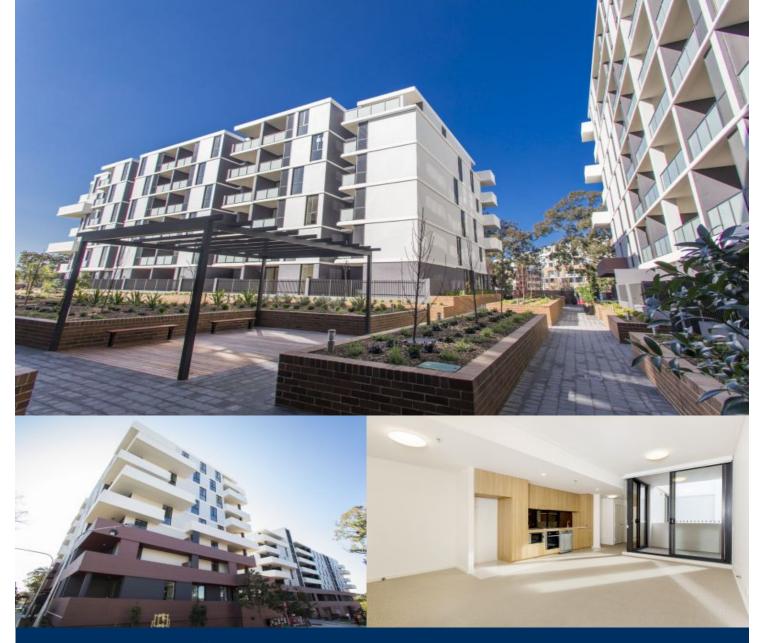

# morton.

Located in the new urban hub of Washington Park, Como offers lifestyle apartment living within the masterplanned community. With easy access to the M5 and only 20kms to the CBD.

### APARTMENT FEATURES

- Reverse cycle air conditioning
- Stainless steel kitchen appliances
- Stone bench tops, mirror splash backs
- LED under cupboard lighting
- Wool carpets, efficient LED down lights
- Data/TV points in living and main bedroom
- Recessed mirrored cabinets in bathroom
- Security building, security intercom