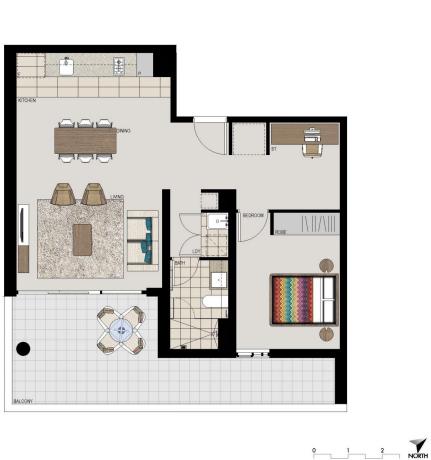

## **APARTMENT 220** LOT 138 1BED + STUDY

| Internal | 62m <sup>2</sup> |
|----------|------------------|
| External | 20m <sup>2</sup> |
| Total    | 82m <sup>2</sup> |

| لمعيد   | J |
|---------|---|
| ן<br>ר_ |   |
|         |   |
|         |   |