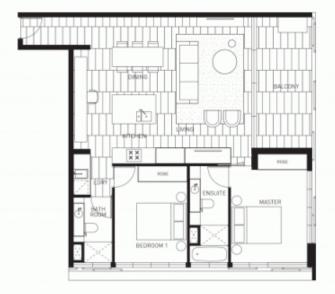

# TYPE 19B

# APARTMENTS

| S2.08  | S7.08   | S11.08 | S16.08 |
|--------|---------|--------|--------|
| S3.08  | S8.08   | S12.08 | S17.08 |
| \$5.08 | S9.08   | S13.08 | S18.08 |
| \$6.08 | \$10.08 | S15.08 |        |

## AREA

Internal: 87m<sup>2</sup> Balcony: 12m<sup>2</sup> SCALE DWG NO REV1:100 @ A4 ID:225