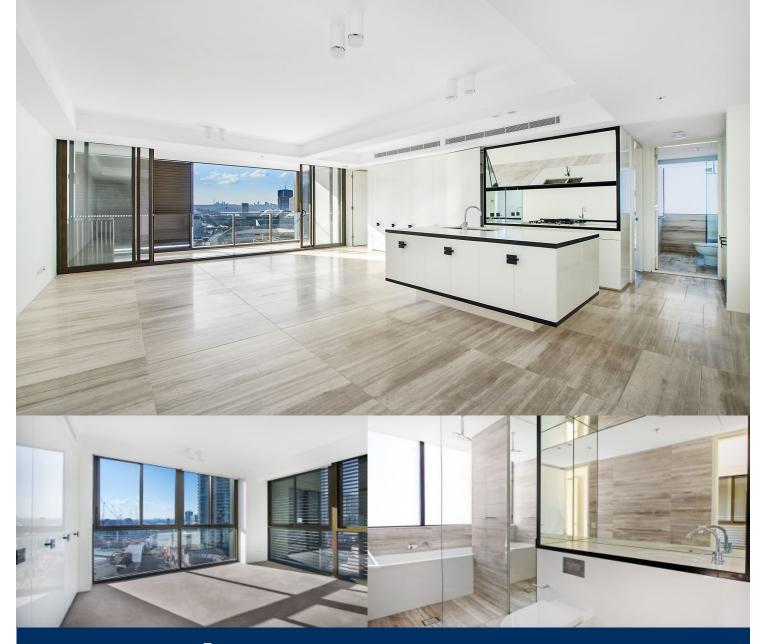

# morton.

Haymarket S16.08/178 Thomas Street

Situated in the heart of vibrant and bustling CBD, The Quay represents the best opportunity to enjoy the relaxed but sophisticated city living. It's an iconic building of two towers above two levels of retail, within short walking distance to Chinatown, Darling Harbour, U.T.S, Sydney Uni & Westfield shopping centre. Sitting at the northern-eastern corner on level 16, this apartment enjoys exceptional CBD views that stretch to the city skyline and beyond. It boasts large windows from every room bathed with sunlight and very generously portioned. Internal size 87sqm and balcony is 12sqm.

- Spacious bedrooms both with built in wardrobes
- Smart design study cove as a large home office area
- Gourmet granite gas kitchen with island bench
- Deluxe modern bathroom with floor to ceiling glass
- Reverse cycle air conditioning, video intercom
- Internal laundry with dryer, ensuite in main bedroom
- Secure parking space
- Unique podium garden landscape and recreation zone
- Stroll to the CBD, Market City, Darling Harbour and