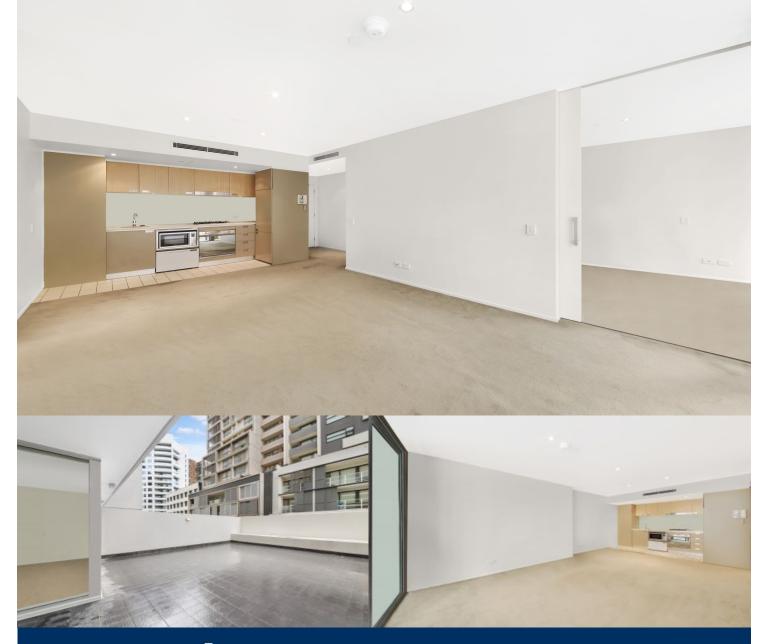

## morton.

Located in the northern side of the prestigious Abode building, this chic, boutique address incorporates leading edge design, superb facilities and an ambiance of space & convenience. This spacious one bedroom apartment is Ideally suited to those seeking.

- Queen-sized bedroom with built-in wardrobes and balcony access

- Sunlit open plan living opens to massive terrace ideal for entertaining

- Deluxe galley style kitchen with gas stainless steel appliances

- Modern Kitchen with Dishwasher
- Concealed internal laundry
- Ducted air conditioning throughout
- Secure building with lift access
- On sight Building Management and Concierge
- Audio visual intercom
- On site gymnasium, heated lap pool, spa and steam room