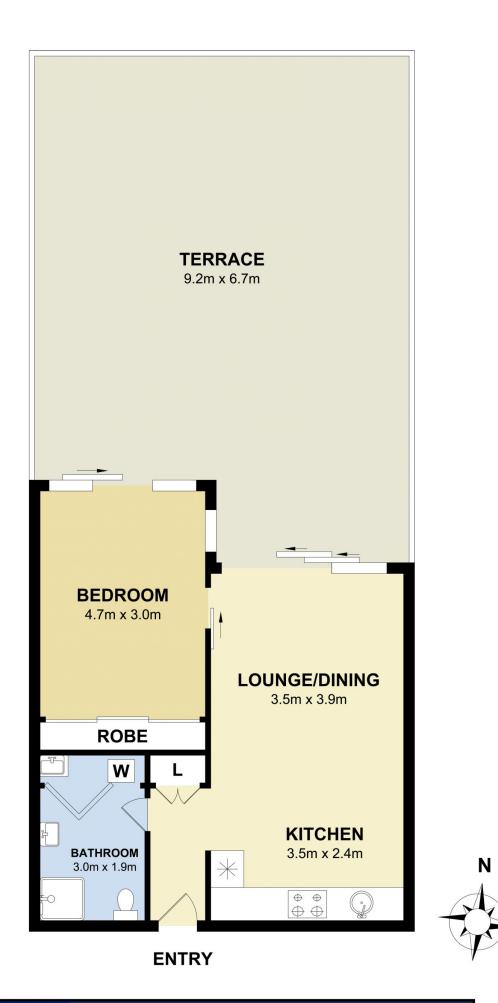

- Queen-sized bedroom with built-in wardrobes and balcony access

- Sunlit open plan living opens to massive terrace ideal for entertaining

- Deluxe galley style kitchen with gas stainless steel appliances

- Modern Kitchen with Dishwasher
- Concealed internal laundry
- Ducted air conditioning throughout
- Secure building with lift access
- On sight Building Management and Concierge
- Audio visual intercom
- On site gymnasium, heated lap pool, spa and steam room