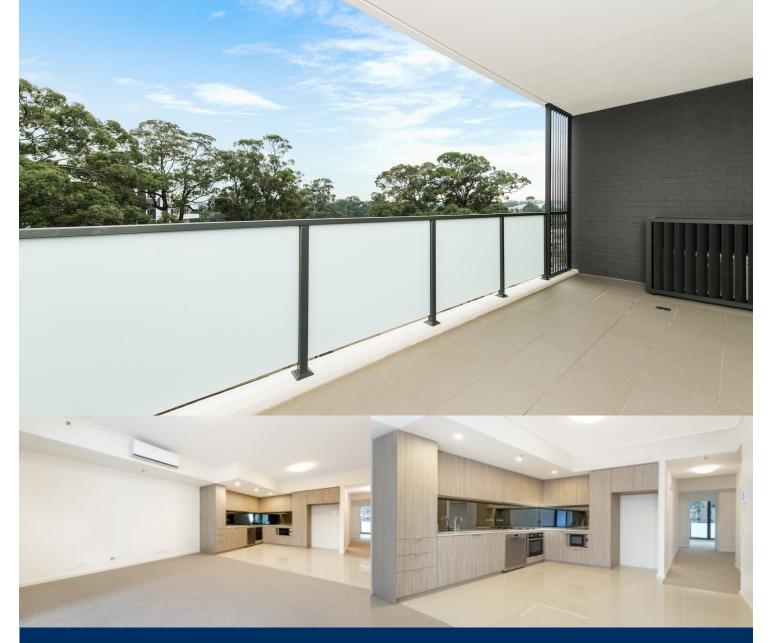

# morton.

Located in the new urban hub of Washington Park, Como offers lifestyle apartment living within the masterplanned community. With easy access to the M5 and only 20kms to the CBD.

# APARTMENT FEATURES

- Reverse cycle air conditioning
- Stainless steel kitchen appliances
- Stone bench tops, mirror splash backs
- LED under cupboard lighting
- Wool carpets, efficient LED down lights
- Data/TV points in living and main bedroom
- Recessed mirrored cabinets in bathroom
- Security building, security intercom