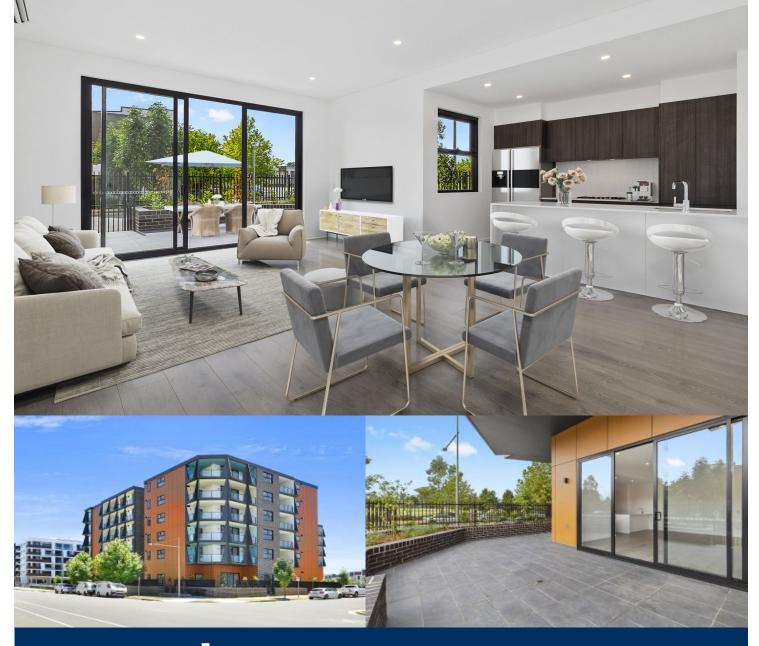

morton.

Penrith 7/60 Lord Sheffield Circuit

2

Wildwood Apartments within Sheffield Quarter is a brand new apartment development located on the north side of Penrith train station situated in the highly sought-after master-planned community Thornton Estate. With uninterrupted park and district views, offering convenient apartment living only metres to Penrith train station, Westfield shopping centre, local parks and quality restaurants and cafes.

- This brand new ground floor unfurnished two bedroom plus study garden apartment enjoys a corner north east aspect next to Ron Mulock cricket oval. The building has a distinctive exterior façade with quality internal finishes.
- Large internal 80sqm light-filled open living and dining area with contemporary design and quality finishes, including stone benchtops, timber floorboards, reverse-cycle air-conditioning, plus a large 26sqm wrap-around covered entertainers courtyard.
- Eat-in kitchen with stone benchtops, gas cooktop, microwave, oven and dishwasher, vertical splashback subway tiles and bold and sophisticated finishes exude style and