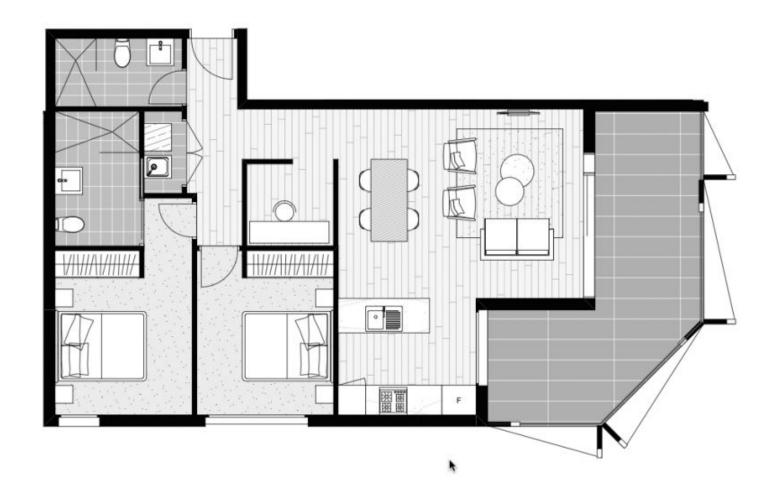

- This brand new ground floor unfurnished two bedroom plus study garden apartment enjoys a corner north east aspect next to Ron Mulock cricket oval. The building has a distinctive exterior façade with quality internal finishes.
- Large internal 80sqm light-filled open living and dining area with contemporary design and quality finishes, including stone benchtops, timber floorboards, reverse-cycle air-conditioning, plus a large 26sqm wrap-around covered entertainers courtyard.
- Eat-in kitchen with stone benchtops, gas cooktop, microwave, oven and dishwasher, vertical splashback subway tiles and bold and sophisticated finishes exude style and