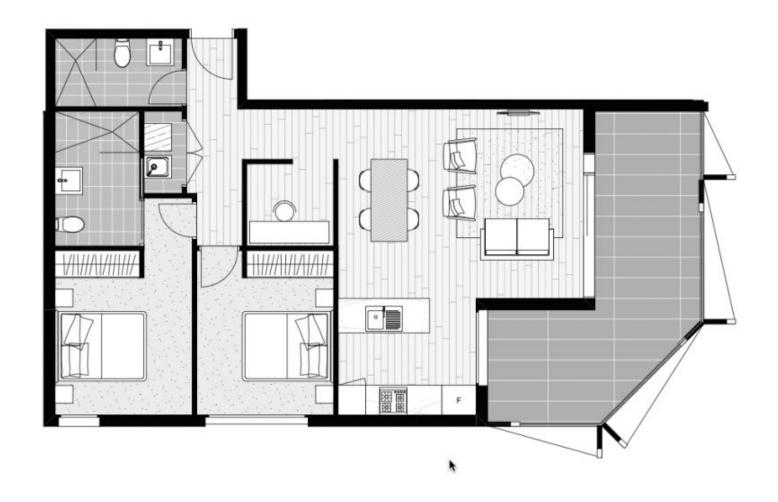

- This brand new top floor unfurnished two bedroom plus study apartment enjoys a corner north east aspect with uninterrupted views over Ron Mulock cricket oval and Thornton Estate. The building has a distinctive exterior façade with quality internal finishes.
- Large internal 80sqm light-filled open living and dining area with contemporary design and quality finishes, including marble kitchen benchtops and integrated fridge, timber floorboards, reverse-cycle air-conditioning, plus a large 16sqm wrap-around covered entertainers balcony on level 5.
- Eat-in kitchen with marble benchtops, integrated fridge, gas cooktop, microwave, oven and dishwasher, double sink,