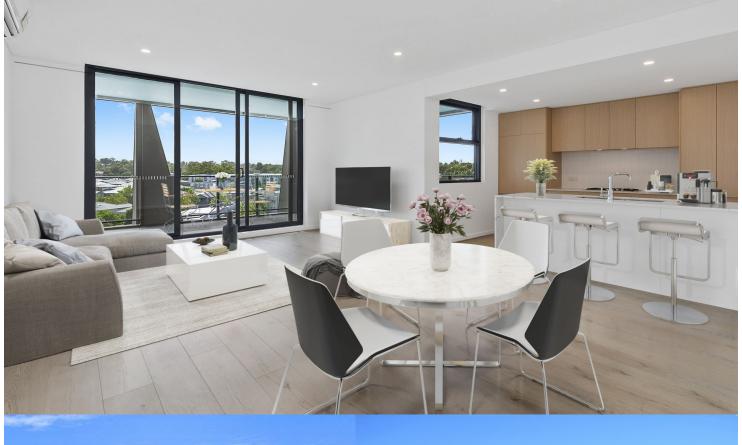

- This brand new top floor unfurnished two bedroom plus study apartment enjoys a corner north east aspect with uninterrupted views over Ron Mulock cricket oval and Thornton Estate. The building has a distinctive exterior façade with quality internal finishes.
- Large internal 80sqm light-filled open living and dining area with contemporary design and quality finishes, including marble kitchen benchtops and integrated fridge, timber floorboards, reverse-cycle air-conditioning, plus a large 16sqm wrap-around covered entertainers balcony on level 5.
- Eat-in kitchen with marble benchtops, integrated fridge, gas cooktop, microwave, oven and dishwasher, double sink,