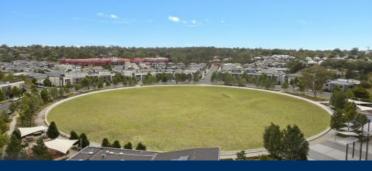

- This brand new top floor unfurnished two bedroom plus study apartment enjoys a corner north east aspect with uninterrupted views over Ron Mulock cricket oval and Thornton Estate. The building has a distinctive exterior façade with quality internal finishes.
- Large internal 80sqm light-filled open living and dining area with contemporary design and quality finishes, including marble kitchen benchtops and integrated fridge, timber floorboards, reverse-cycle air-conditioning, plus a large 16sqm wrap-around covered entertainers balcony on level 5.
- Eat-in kitchen with marble benchtops, integrated fridge, gas cooktop, microwave, oven and dishwasher, double sink,