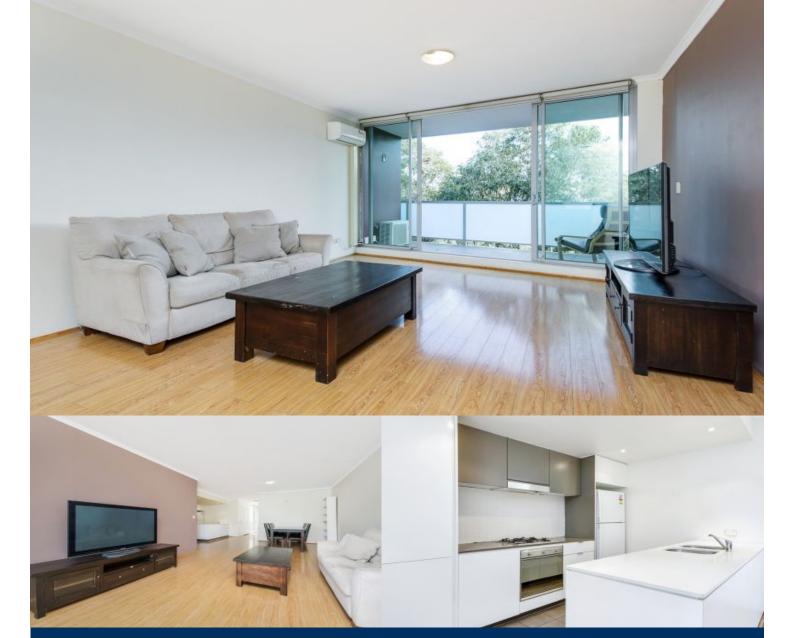

# morton.

Located in Zetland this apartment offers resort-style living and is just 3kms to the CBD.

- Reverse cycle air conditioning
- Stainless steel Smeg appliances
- Soft close kitchen draws and cupboards
- Stone bench tops, mirror splash back
- LED under cupboard lighting
- Efficient LED down lights
- Gas bayonet to balcony for your BBQ
- Data/TV points in living and main bedroom
- Recessed mirrored cabinets in bathroom
- Security building, video intercom