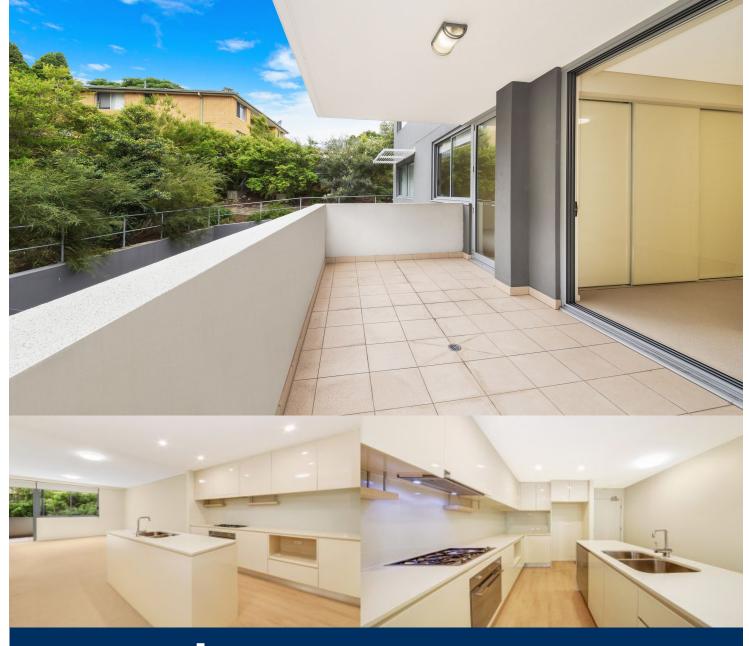

### Sarah Fowell

sarah@morton.com.au

Property leased, all future inspections cancelled.

This stunning apartment comes with a lifestyle to match. Smart, contemporary and luxurious, its over-sized interiors guarantee perfect comfort with their generous dimensions, high end finishes and thoughtful extras including a study nook. Only a few easy steps to express city bus services and within walking distance of the Royal North Shore Hospital, parklands and St Leonards rail and eatery district.

- Superb security building with multiple visitors parking
- Lift access from its secure parking and storage cage
- Generous open plan living and dining, study nook
- Superb stone island gas kitchen, Smeg appliances and dishwasher
- High ceilings, ducted air conditioning
- Spacious master bedroom with balcony access and robes
- Internal laundry with dryer
- Large entertaining balcony with north-easterly aspect