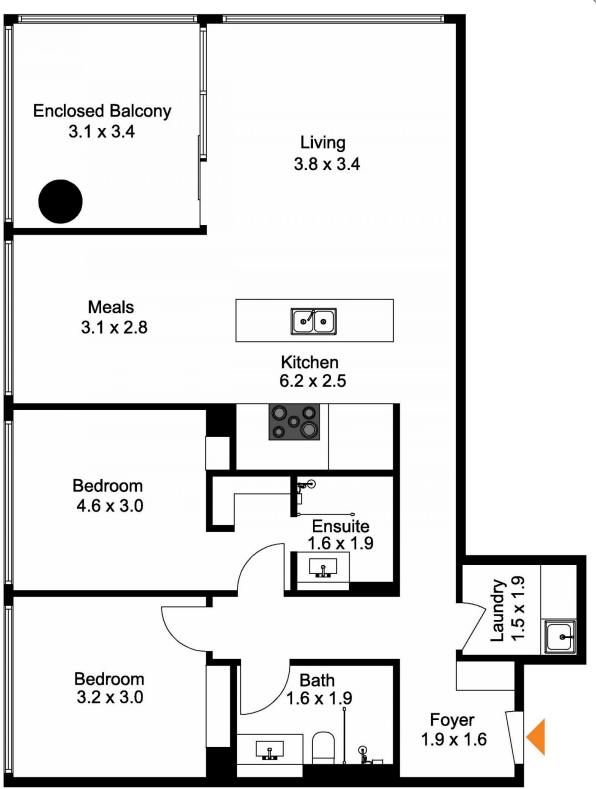

MORTON are proud to offer a variety of two bedroom apartments for lease:

PRIVATE VIEWINGS AVAILABLE: Vanessa Jacobs- 0410 742 552

- 2 bedroom luxury apartment- multiple floorplans and levels to choose from
- Open plan living areas with floor to ceiling glass walls overlooking iconic Sydney and Park views
- Meticulously designed by Bates Smart and Completed with high quality Gaggenau Appliances.
- Built-in robe in both bedrooms, and ample storage throughout.
- Internal Laundry Facilities with added functionality of

## Morton

info@morton.com.au

Total SQM On Title: 89 SQM