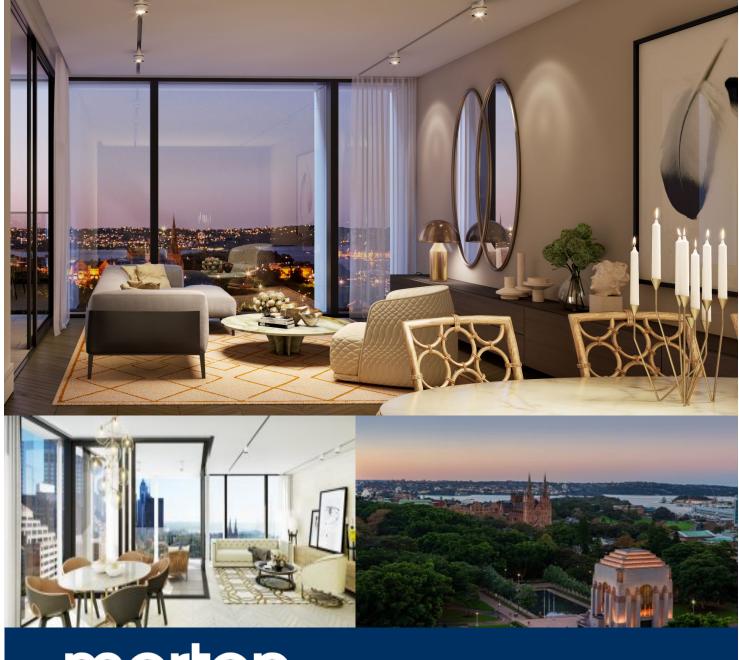

morton.

Sydney 130 Elizabeth Street

One30 Hyde Park is a landmark building reflecting the essence of luxury and aspiration. Positioned in Sydney's premium residential dress circle looking North over Hyde Park, One30 Hyde Park encapsulates Sydney's finest views of the City, Harbour and glorious landmarks.

MORTON are proud to offer a variety of two bedroom apartments for lease:

PRIVATE VIEWINGS AVAILABLE: Vanessa Jacobs- 0410 742 552

- 2 bedroom luxury apartment- multiple floorplans and levels to choose from
- Open plan living areas with floor to ceiling glass walls overlooking iconic Sydney and Park views
- Meticulously designed by Bates Smart and Completed with high quality Gaggenau Appliances.
- Built-in robe in both bedrooms, and ample storage throughout.
- Internal Laundry Facilities with added functionality of