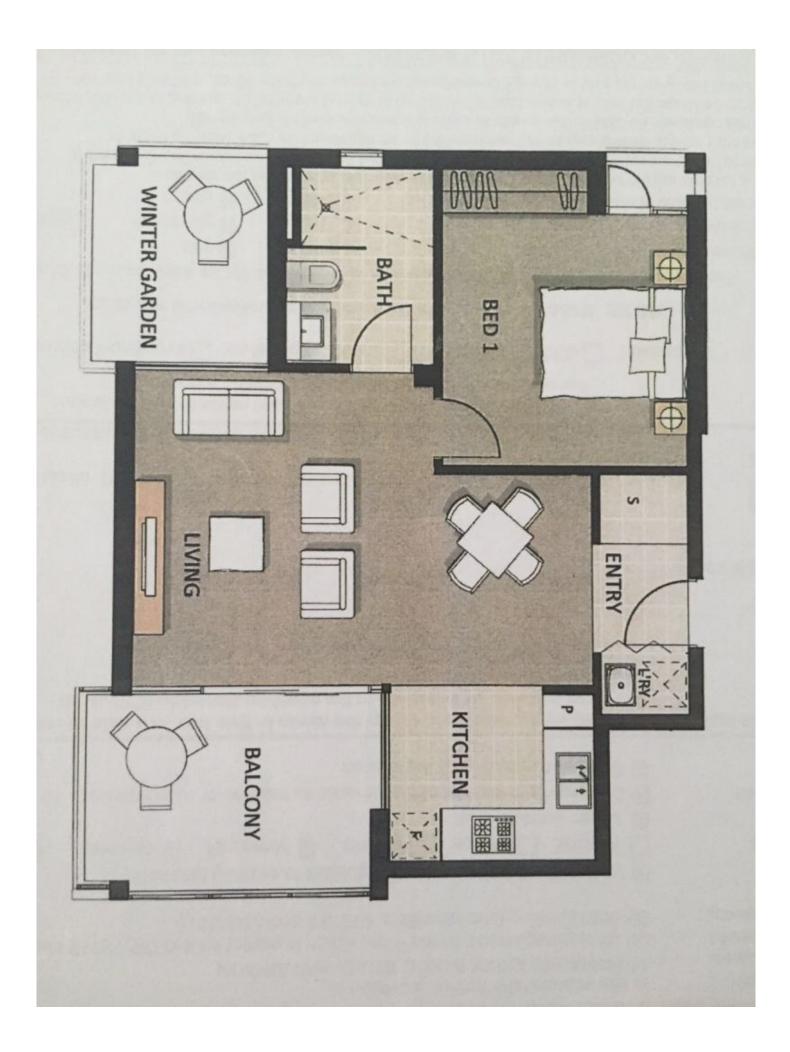

# morton.

Deposit taken after first open home. All future inspections cancelled.

Located in the conveniently positioned and recently built 'The Joyce' development is this superbly spacious one bedroom apartment featuring near new stylish finishes throughout.

- Near new quality fixtures and finishes
- Enclosed winter garden doubles as a study or nursery
- Entertainers balcony, overlooking landscaped gardens
- Flooded with natural sunlight throughout
- Spacious open plan living and dining
- Gourmet kitchen, Miele appliances
- Spacious bedroom, with built-in robes
- Modern bathroom, full length shower
- Internal laundry, with dryer included
- Ample storage options throughout
- Under cover parking space
- Secure building, intercom and lift access