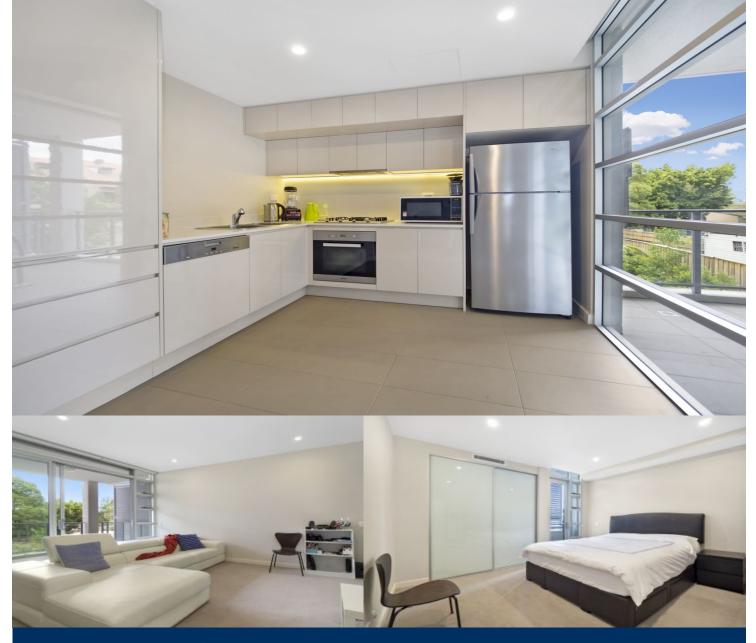

# morton.

Deposit taken after first open home. All future inspections cancelled.

Located in the conveniently positioned and recently built 'The Joyce' development is this superbly spacious one bedroom apartment featuring near new stylish finishes throughout.

- Near new quality fixtures and finishes
- Enclosed winter garden doubles as a study or nursery
- Entertainers balcony, overlooking landscaped gardens
- Flooded with natural sunlight throughout
- Spacious open plan living and dining
- Gourmet kitchen, Miele appliances
- Spacious bedroom, with built-in robes
- Modern bathroom, full length shower
- Internal laundry, with dryer included
- Ample storage options throughout
- Under cover parking space
- Secure building, intercom and lift access