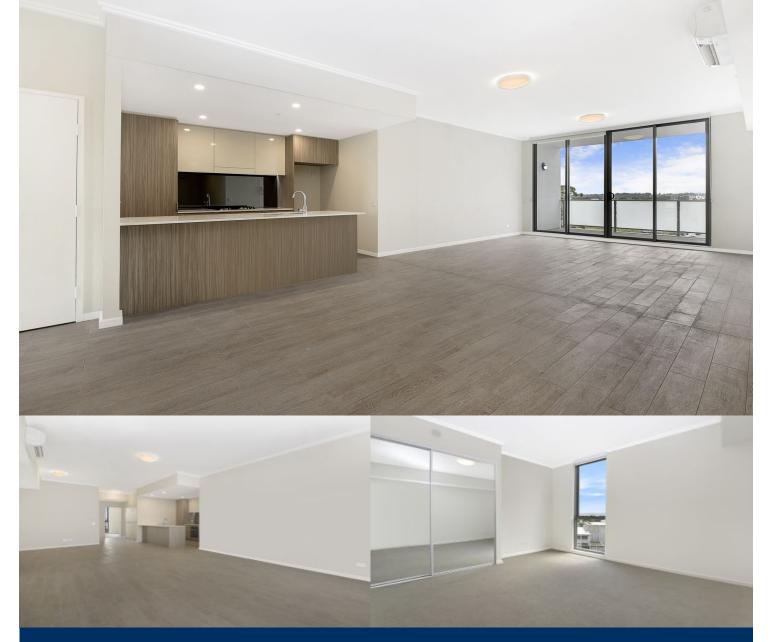

## morton.

Located in the hub of North Penrith, Harts Landing apartments are brand new, unfurnished and offer contemporary urban living in a master planned vibrant community called Thornton Estate. Only metres from Penrith train station, Westfield shopping centre and local parks.

- Largest floorplan in the building, south and north facing
- Stylish kitchen with stone benchtops
- Soft close drawers & cupboards
- Four burner stove top with stainless steel appliances
- Including Dishwasher and Microwave
- Efficient LED lighting throughout
- Balcony, reverse cycle air conditioning
- Tiled open living and dining area
- Wool-blend carpeted bedroom
- Mirrored built-in robes
- Video intercom with security and lift access
- Quality bathroom/ensuite
- High speed internet & fibre to the home
- Data/TV/PayTV points in living & bedroom