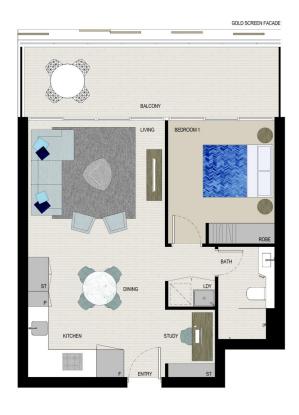

## Morton RE

rentals@morton.com.au

JEWEL WENTWORTH POINT

> APARTMENT **503**

> > LOT 30 1BED + STUDY

Internal External **Total** 

52 sqm 15 sqm 67 sqm

LEVEL 5