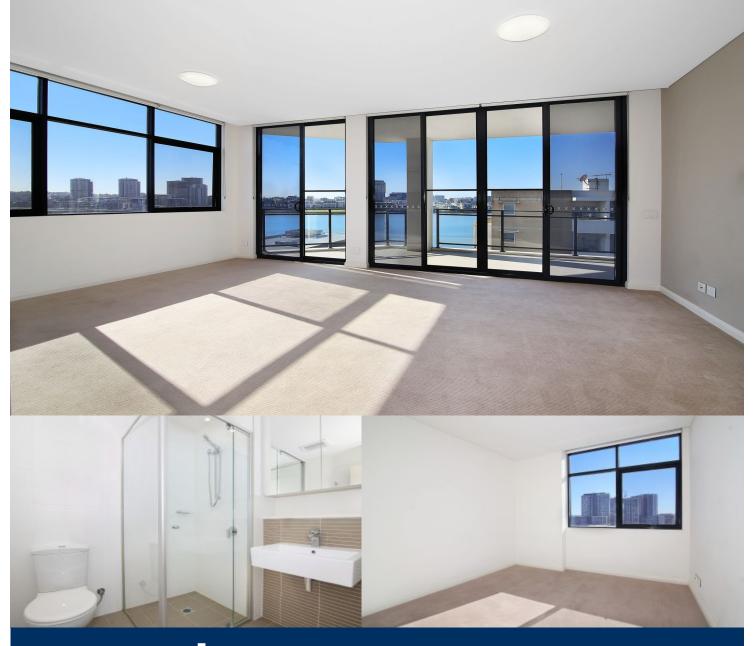

## morton.

Situated in Catania at The Waterfront, here is your opportunity to move into this near new, immaculately kept two bedroom apartment. Located a short stroll from The Promenade, The Piazza, local restaurants, convenience store, pharmacy, public transport off Hill Road and ferry service to Parramatta and City CBD. The Waterfront is located moments to Sydney Olympic Park main venues and train station, Bicentennial Park and Millennium Parklands.

- Located on the top floor, corner position with fantastic views.

- Full size kitchen with plenty of cupboard space.
- Combined living area flowing onto great balcony with views of the Bay and Sydney Olympic Park.
- Views of the Bay from double sized main bedroom with wall
- to wall built-in robes and en-suite.
- Full size laundry, study nook off dining area.
- Tandem car spaces and storage cage.