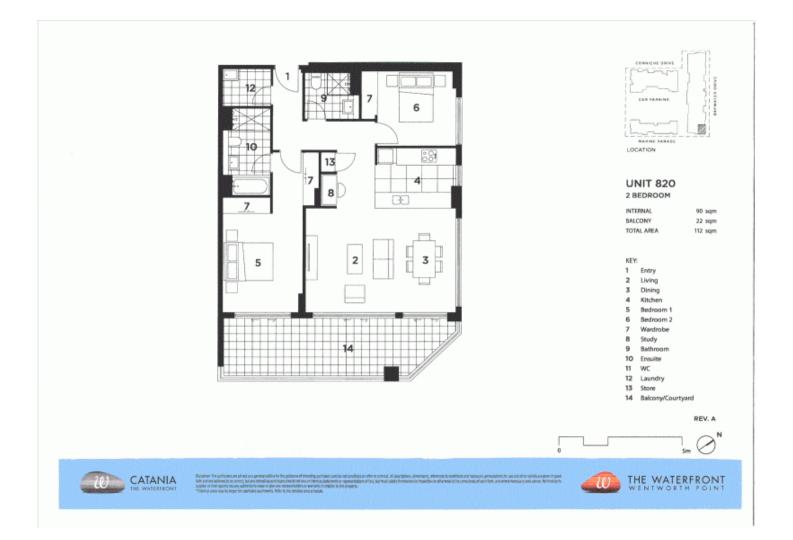

- Located on the top floor, corner position with fantastic views.

- Full size kitchen with plenty of cupboard space.
- Combined living area flowing onto great balcony with views of the Bay and Sydney Olympic Park.
- Views of the Bay from double sized main bedroom with wall
- to wall built-in robes and en-suite.
- Full size laundry, study nook off dining area.
- Tandem car spaces and storage cage.