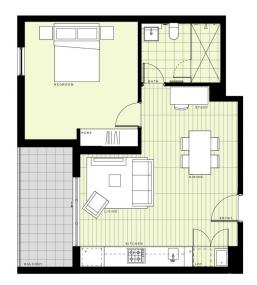

# **BUILDING A**

## LEVEL 5

APARTMENT A532 LOT 59 | INTERNAL AREA | 51m² | EXTERNAL AREA | 7m² | TOTAL | 58m² | | Dollaries: The four file has been present for makening programs only. All the descriptions, derenance, frequency for the file of the contract for descriptions, derenancy for the contract for the face of the contract for the contract for the contract for one any expressionable or warrow's in relation to the contract for one any expressionable or warrow's in relation to the face of the contract for some file of the contract for some of the cont