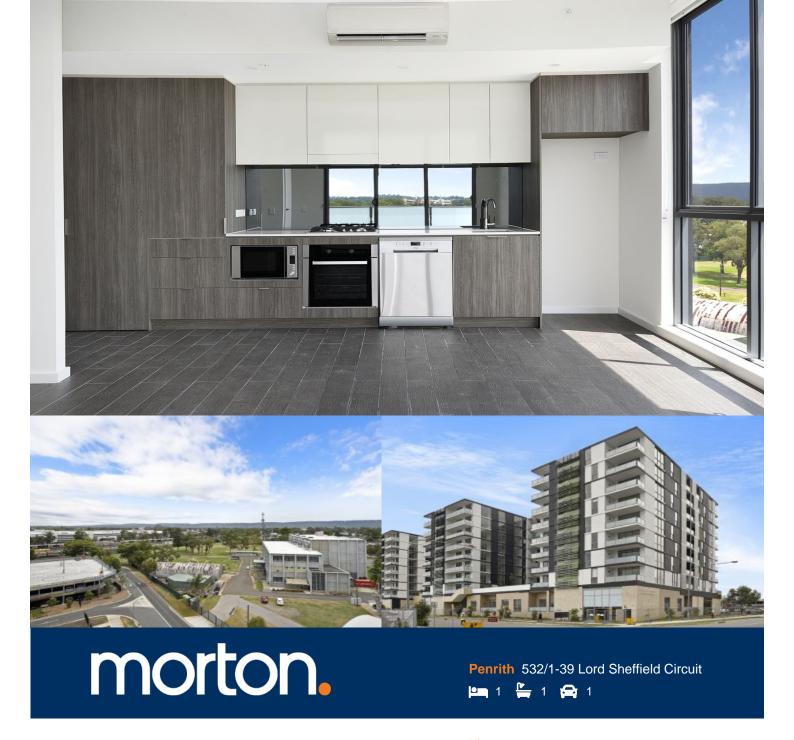

Located in the hub of North Penrith, Harts Landing apartments are high quality, unfurnished and offer contemporary urban living in a master planned vibrant community called Thornton Estate. Only metres from Penrith train station, Westfield shopping centre and local parks.

### **Features**

- Covered balcony, southwest facing with Blue Mountains views
- Tiled open living and dining area, efficient LED lighting throughout
- Filled with natural light from the floor to ceiling windows
- Reverse cycle air conditioning, block-out roller blinds throughout
- Stylish kitchen with stone bench-tops, soft close drawers & cupboards
- Four burner stove top, stainless steel dishwasher, microwave and oven
- Wool-blend carpeted bedrooms with mirrored built-in robes
- Master with walk-in robe and quality en-suite

### View

As advertised or by appointment