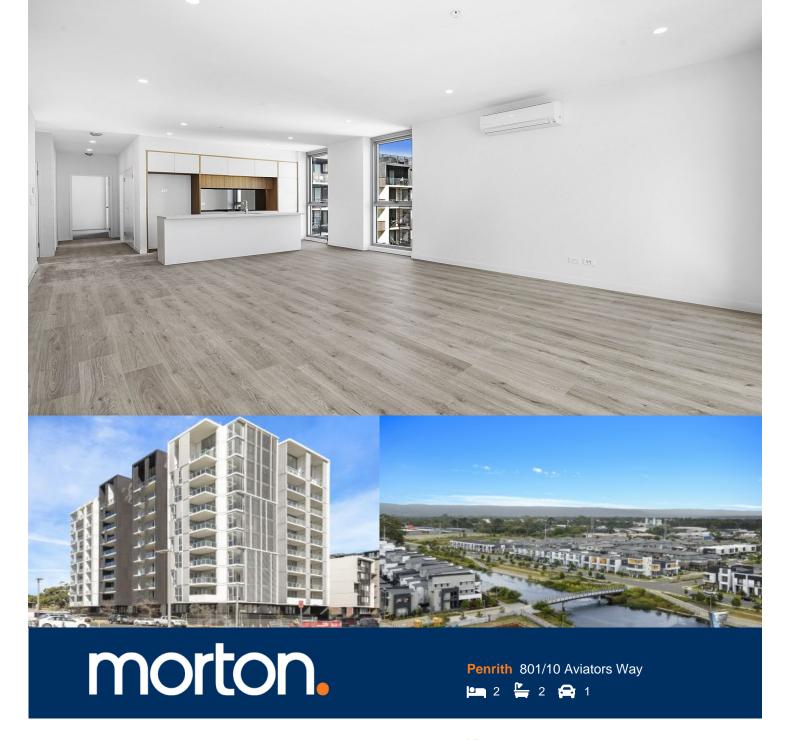

Thornton Central apartments are located on the north side of Penrith train station with uninterrupted park and district views, some with water views towards the picturesque Blue Mountains, situated in the master-planned community Thornton Estate, offering convenient apartment living only metres to Penrith train station, Westfield shopping centre, local parks and quality restaurants and cafes.

- Two bedroom unfurnished brand new large apartment on level 8, featuring air con throughout, north west facing covered balcony with views of the picturesque Blue Mountains, Penrith CBD and cricket oval.
- Entertainers eat-in kitchen with stone benchtops, soft close cupboards, mirrored splashback.
- Four burner gas cook top with stainless steel appliances, internal laundry with dryer, linen cupboard.
- LED lighting, reverse-cycle air conditioning in both bedrooms and living, MATV and payTV points in living room and bedroom.
- Large open living and dining area with engineered timber