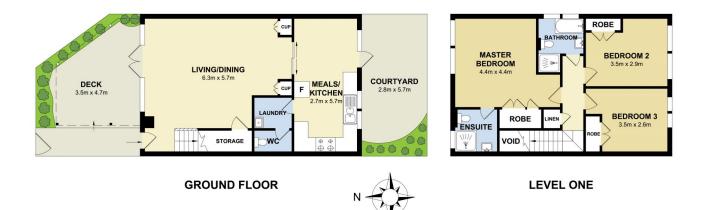

# morton.

Holding deposit taken. All future inspections cancelled.

Nestled just moments from Waverton train station yet whisper quiet, this well appointed townhouse showcases versatile open plan living and design. Spanning over two levels and capturing great natural light, this property is perfectly suited to the professional couple, or small family.

- Private entrance through to entertaining deck
- Generously proportioned living room with under-stair storage
- Well appointed electric kitchen with dishwasher and ample storage
- Internal laundry with dryer and downstairs powder room
- Private rear courtyard with garden and clothes line
- All bedrooms with venetian blinds and built-in-wardrobes
- King sized main bedroom with great storage space and ensuite bathroom
- Fully tiled main bathroom with separate tub and shower

- Attic storage and tandem lock up garage for two cars and storage