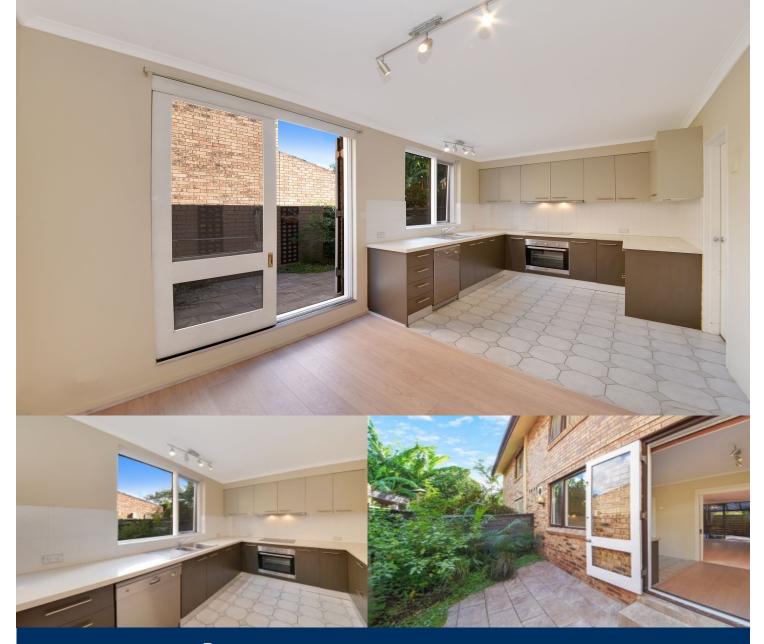

# morton.

Holding deposit taken. All future inspections cancelled.

Nestled just moments from Waverton train station yet whisper quiet, this well appointed townhouse showcases versatile open plan living and design. Spanning over two levels and capturing great natural light, this property is perfectly suited to the professional couple, or small family.

- Private entrance through to entertaining deck
- Generously proportioned living room with under-stair storage
- Well appointed electric kitchen with dishwasher and ample storage
- Internal laundry with dryer and downstairs powder room
- Private rear courtyard with garden and clothes line
- All bedrooms with venetian blinds and built-in-wardrobes
- King sized main bedroom with great storage space and ensuite bathroom
- Fully tiled main bathroom with separate tub and shower

- Attic storage and tandem lock up garage for two cars and storage