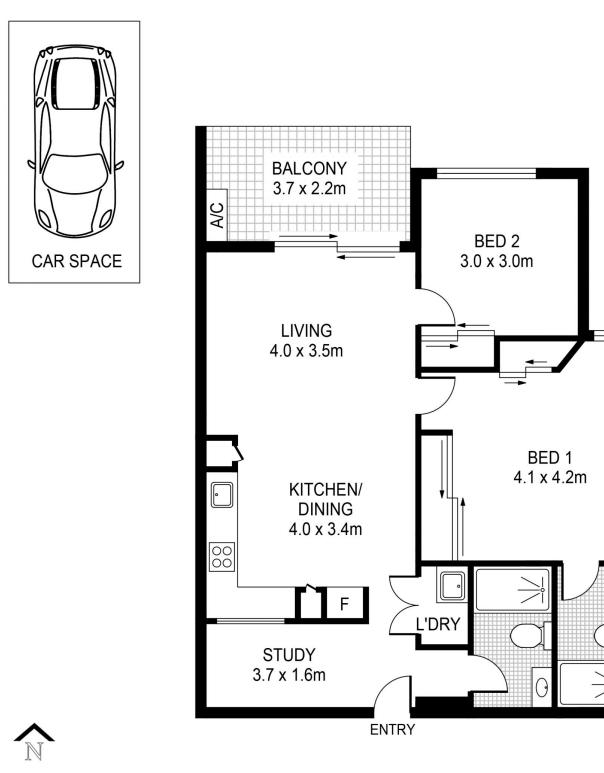

## 422/5 VERMONT CRES, RIVERWOOD

This floor plan including furniture, fixture measurements and dimensions are approximate and for illustrative purposes only. Image Mountain gives no guarantee,warranty or representation as to the accuracy and layout. All enquiries must be directed to the agent, vendor or party representing this floor plan.