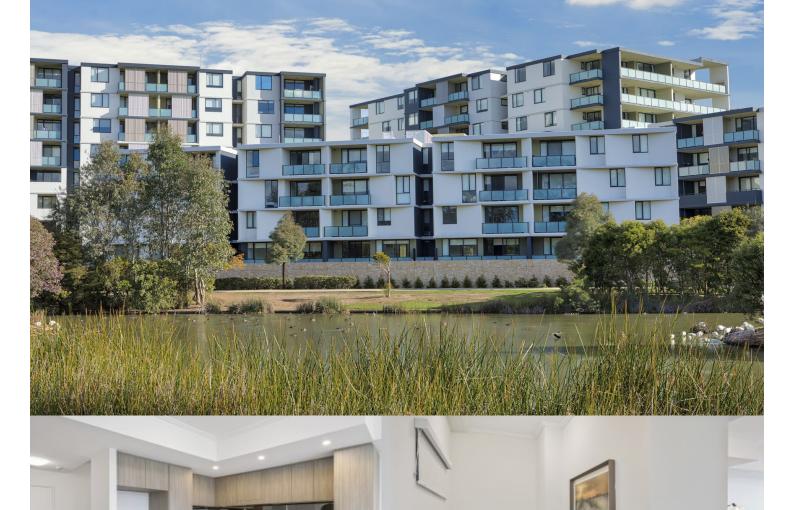

This bright and ultra-modern apartment represents a great chance to buy into Washington Park's popular 'Lakeview' building and enjoy the development's lakeside setting amid acres of park-like grounds. Instantly appealing thanks to its stylish presentation and quality design, it offers a high performing property in mint condition surrounded by all the attractions of this celebrated masterplanned community.

- A good-sized open plan layout with living and dining areas
- A wide covered balcony that overlooks landscaped gardens
- Designer stone kitchen equipped with sleek gas fittings
- Two double bedrooms with built-ins plus a separate study
- Two crisp modern bathrooms and an internal laundry
- Security car space and air conditioning
- Access to cycleways, scenic walkways, communal gardens