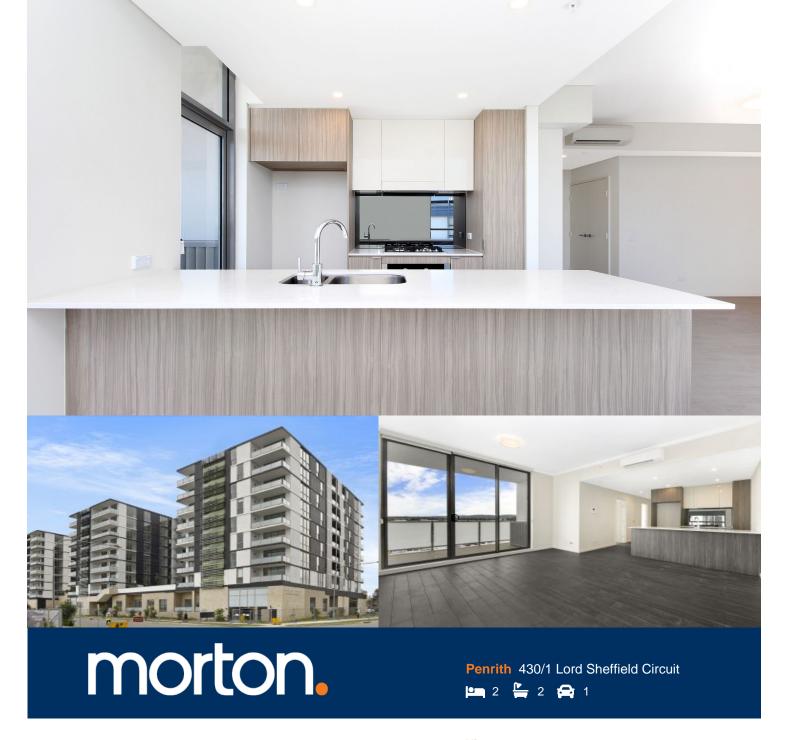

Located in the hub of North Penrith, Harts Landing offers contemporary urban living in a master planned vibrant community called Thornton Estate. Only metres from Penrith train station, Westfield shopping centre and local parks.

### Features

- Covered balcony, southwest facing with Blue Mountains views
- Tiled open living and dining area, efficient LED lighting throughout
- Reverse cycle air conditioning, block-out roller blinds throughout
- Stylish kitchen with stone bench-tops, soft close drawers & cupboards
- Gas stove top with stainless steel dishwasher, microwave and oven
- Wool-blend carpeted bedrooms with mirrored built-in robes
- NBN ready, Data/TV/PayTV points in living & bedroom
- Quality bathroom with mirrored vanity cabinet
- Internal laundry with dryer