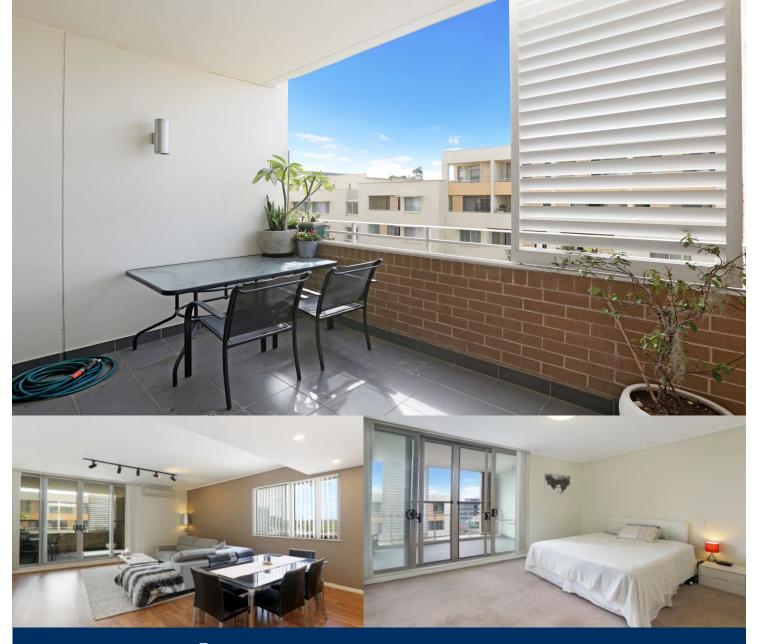

## morton.

The Waterfront is located moments to Sydney Olympic Park main venues, train station, Bicentennial Park and Millennium Parklands. Located in Sorrento, this is your opportunity to move into this spacious two bedroom apartment offers an amazing array of indoor and outdoor spaces. Only a short stroll from The Promenade and The Piazza, this property is a must to inspect.

- Open plan lounge dining area with direct balcony access
- Split level apartment with new carpets upstairs
- Air conditioning in the living area
- Fully fitted kitchen with stainless steel appliances
- Two car spaces in basement